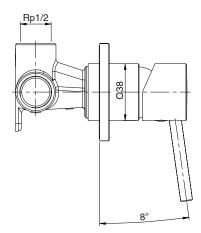

| 150 - 500 kPa                |
| Maximum Continuous Working Temperature                      | 65 deg C                     |
| Suitable for Storage Tank Hot Water                         | Yes                          |
| Suitable for Continuous Flow Hot Water                      | Yes                          |
| Suitable for Gravity Feed Hot Water                         | No                           |
| WARRANTY                                                    |                              |
| Warranty - Domestic Use                                     | 10 Years                     |
| Spare Parts & Labour                                        | 12 Months                    |
| Please refer to Warranty Page for full Terms and Conditions |                              |







Dimensions are nominal measurements only.

## **CLEANING RECOMMENDATIONS:**

We recommend the use of soapy water or approved cleaners. This product should not be cleaned with abrasive materials. Damage caused by any improper treatment is not covered by the product warranty. Refer to Warranty Conditions