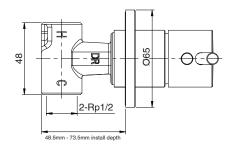

| 150 - 500 kPa                |
| Maximum Continuous Working Temperature                      | 65 deg C                     |
| Suitable for Storage Tank Hot Water                         | Yes                          |
| Suitable for Continuous Flow Hot Water                      | Yes                          |
| Suitable for Gravity Feed Hot Water                         | No                           |
| WARRANTY                                                    |                              |
| Warranty - Domestic Use                                     | 10 Years                     |
| Spare Parts & Labour                                        | 12 Months                    |
| Please refer to Warranty Page for full Terms and Conditions |                              |







Dimensions are nominal measurements only.

## **CLEANING RECOMMENDATIONS:**

We recommend the use of soapy water or approved cleaners. This product should not be cleaned with abrasive materials. Damage caused by any improper treatment is not covered by the product warranty. Refer to Warranty Conditions