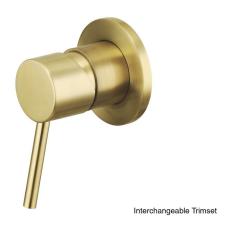

## Mizu Drift MK2 Shower Mixer Kit Brushed Brass

## 2266756

| SPECIFICATIONS                                              |                              |
|-------------------------------------------------------------|------------------------------|
| Recommended Use                                             | Domestic, Hotel & Commercial |
| Colour                                                      | Brushed Brass                |
| Body Material                                               | DR Brass                     |
| Recommended Pressure Range                                  | 150 - 500 kPa                |
| Maximum Continuous Working Temperature                      | 65 deg C                     |
| Suitable for Storage Tank Hot Water                         | Yes                          |
| Suitable for Continuous Flow Hot Water                      | Yes                          |
| Suitable for Gravity Feed Hot Water                         | No                           |
| WARRANTY                                                    |                              |
| Warranty - Domestic Use                                     | 10 Years                     |
| Spare Parts & Labour                                        | 12 Months                    |
| Please refer to Warranty Page for full Terms and Conditions |                              |