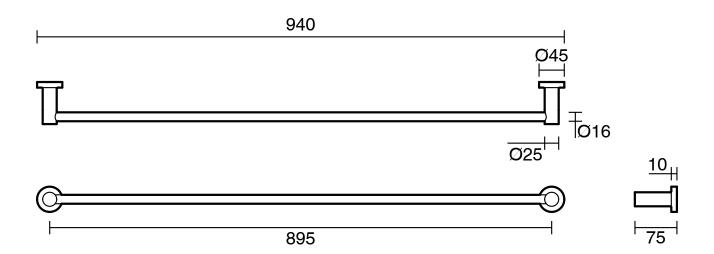

## **Sussex Scala Single Towel Rail 900mm Chrome**

Dimensions are nominal measurements only.