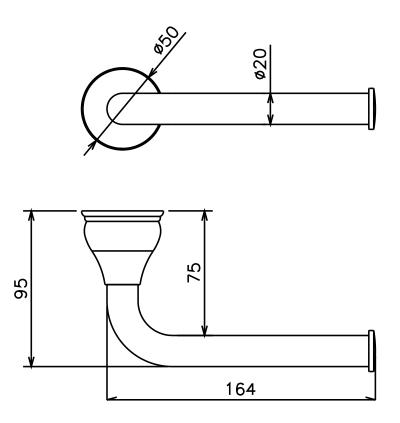

## Milli Monument Edit Toilet Roll Holder Brushed Gunmetal

2265562

## SPECIFICATIONS

Recommended Use Domestic, Hotel & Commercial

Colour

Material

WARRANTY

Replacement Only - Domestic Use 15 Years

Please refer to Warranty Page for full Terms and Conditions

Brushed Gunmetal

Brass





Dimensions are nominal measurements only.

## **CLEANING RECOMMENDATIONS:**

We recommend the use of soapy water or approved cleaners. This product should not be cleaned with abrasive materials. Damage caused by any improper treatment is not covered by the product warranty. Refer to Warranty Conditions

Disclaimer: Products in this specification manual must by regulation be installed by licensed and registered trade people. The manufacturer/distributor reserves the right to vary specifications or delete models from their range without prior notification. Dimensions are nominal measurements only. Dimensions and set-outs listed are correct at time of publication however the manufacturer/distributor takes no responsibility for printing errors.

Published 28/03/2022

To see the complete Mill