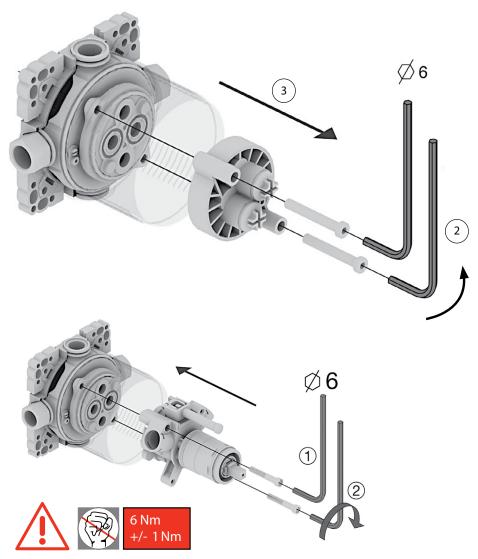

# LAUFEN KARTELL SHOWER/BATH MIXER

Tighten the 2 screws parallel (1 turn each side) Check before installation that all seals are available and at the right place