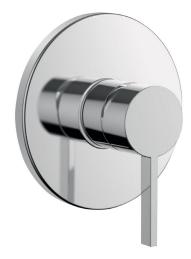

## LAUFEN KARTELL SHOWER/BATH MIXER

#### **LAUFEN** KARTELL SHOWER/BATH MIXER

Examples of how to fit the decorative elements

Before installing the decor, open the valves and check for water tightness

Only for Simibox Light without stop valves