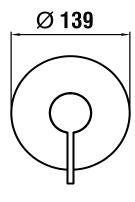

### **LAUFEN KARTELL SHOWER/BATH MIXER**

Dimensions are nominal measurements only.

| SPECIFICATIONS              | 6                                                                                              |
|-----------------------------|------------------------------------------------------------------------------------------------|
| Recommended use             | Domestic, Hotel and Commercial                                                                 |
| Colour availability         | Chrome                                                                                         |
| Pressure rating             | Maximum continuous operating pressure 1000kPa.                                                 |
|                             | As per AS/NZS3500 pressure must be limited to 500kPa on any new home, extension or renovation. |
|                             | For best performance and longer life we recommend 150-500kPa.                                  |
|                             | Hot and cold water inlet pressure should be equal.                                             |
| Temperature rating          | Maximum continuous working temperature 80°C                                                    |
| Suitable Hot Water<br>Units | Storage Tank: Yes                                                                              |
|                             | Continuous Flow: Yes                                                                           |
|                             | Gravity Feed: Not suitable                                                                     |

# LAUFEN KARTELL SHOWER/BATH MIXER

Tighten the 2 screws parallel (1 turn each side) Check before installation that all seals are available and at the right place