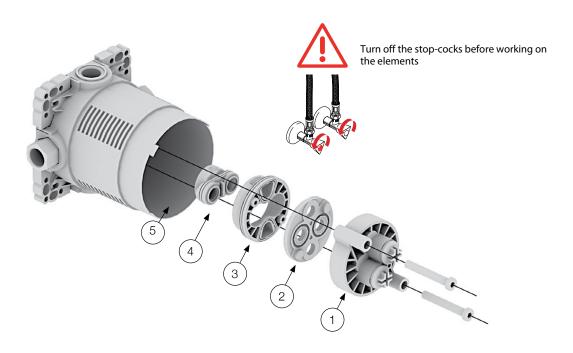

# LAUFEN KARTELL SHOWER/BATH MIXER

Tighten the 2 screws parallel (1 turn each side) Check before installation that all seals are available and at the right place