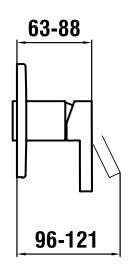

### **LAUFEN KARTELL SHOWER/BATH MIXER**

Dimensions are nominal measurements only.

| SPECIFICATIONS              | 6                                                                                              |
|-----------------------------|------------------------------------------------------------------------------------------------|
| Recommended use             | Domestic, Hotel and Commercial                                                                 |
| Colour availability         | Chrome                                                                                         |
| Pressure rating             | Maximum continuous operating pressure 1000kPa.                                                 |
|                             | As per AS/NZS3500 pressure must be limited to 500kPa on any new home, extension or renovation. |
|                             | For best performance and longer life we recommend 150-500kPa.                                  |
|                             | Hot and cold water inlet pressure should be equal.                                             |
| Temperature rating          | Maximum continuous working temperature 80°C                                                    |
| Suitable Hot Water<br>Units | Storage Tank: Yes                                                                              |
|                             | Continuous Flow: Yes                                                                           |
|                             | Gravity Feed: Not suitable                                                                     |

# LAUFEN KARTELL SHOWER/BATH MIXER

Tighten the 2 screws parallel (1 turn each side) Check before installation that all seals are available and at the right place