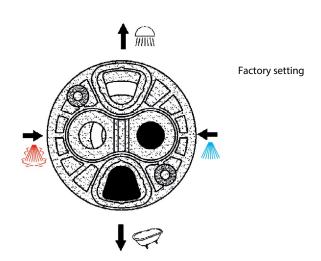

#### **LAUFEN** KARTELL SHOWER/BATH MIXER

Examples of how to fit the decorative elements

Before installing the decor, open the valves and check for water tightness

Only for Simibox Light without stop valves