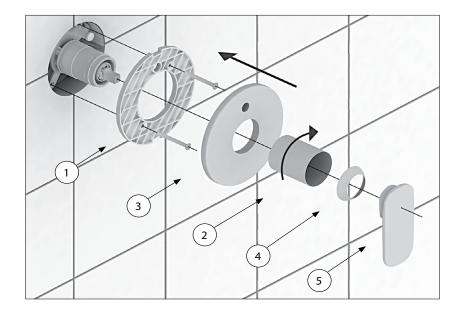

#### **INSTALLATION INSTRUCTIONS**

# LAUFEN KARTELL SHOWER/BATH MIXER

Tighten the 2 screws parallel (1 turn each side) Check before installation that all seals are available and at the right place