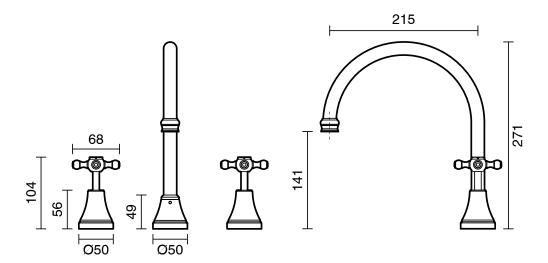

| 150 - 500 kPa                |
| Maximum Continuous Working Temperature                      | 80 deg C                     |
| Suitable for Storage Tank Hot Water                         | Yes                          |
| Suitable for Continuous Flow Hot Water                      | Yes                          |
| Suitable for Gravity Feed Hot Water                         | No                           |
| WARRANTY                                                    |                              |
| Warranty - Domestic Use                                     | 10 Years                     |
| Spare Parts & Labour                                        | 12 Months                    |
| Please refer to Warranty Page for full Terms and Conditions |                              |







Dimensions are nominal measurements only.

## **CLEANING RECOMMENDATIONS:**

We recommend the use of soapy water or approved cleaners. This product should not be cleaned with abrasive materials. Damage caused by any improper treatment is not covered by the product warranty. Refer to Warranty Conditions