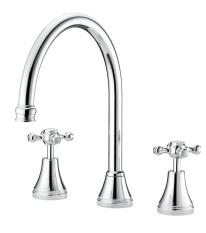

## Kado Era Swivel Hob Set Cross Handles Chrome (5 Star)

## 9507613

| SPECIFICATIONS                                              |                              |
|-------------------------------------------------------------|------------------------------|
| Recommended Use                                             | Domestic, Hotel & Commercial |
| Colour                                                      | Chrome                       |
| Finish                                                      | Polished                     |
| Material                                                    | DR Brass                     |
| Recommended Pressure Range                                  | 150 - 500 kPa                |
| Maximum Continuous Working Temperature                      | 80 deg C                     |
| Suitable for Storage Tank Hot Water                         | Yes                          |
| Suitable for Continuous Flow Hot Water                      | Yes                          |
| Suitable for Gravity Feed Hot Water                         | No                           |
| WARRANTY                                                    |                              |
| Warranty - Domestic Use                                     | 10 Years                     |
| Spare Parts & Labour                                        | 12 Months                    |
| Please refer to Warranty Page for full Terms and Conditions |                              |