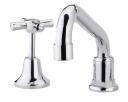

## Base Adjustable Hob Sink Set Anti-Vandal 180mm Chrome Plated (4 Star) 9505433

| SPECIFICATIONS                                              |                               |
|-------------------------------------------------------------|-------------------------------|
| Recommended Use                                             | Domestic;Hotel;Commercial     |
| Colour Finish                                               | Polished Chrome               |
| Primary Material                                            | DR Brass                      |
| Recommended Pressure Range                                  | 150 - 500 kPa as per AS3500   |
| Max Continuous Working Temperature (deg C)                  | 80                            |
| Min Continuous Working Temperature (deg C)                  | 5                             |
| Hot Water Unit Suitability                                  | Storage Tank; Continuous Flow |
| WARRANTY                                                    |                               |
| Warranty - Domestic Use (Years)                             | 7                             |
| Spare Parts & Labour (Years)                                | 1                             |
| Please refer to Warranty Page for full Terms and Conditions |                               |