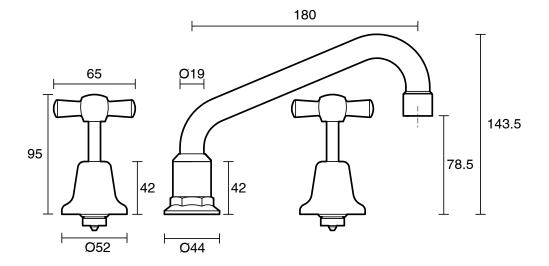

## Base Adjustable Hob Sink Set Anti-Vandal 180mm Chrome Plated (4 Star) 9505433

| SPECIFICATIONS                                              |                               |
|-------------------------------------------------------------|-------------------------------|
| Recommended Use                                             | Domestic;Hotel;Commercial     |
| Colour Finish                                               | Polished Chrome               |
| Primary Material                                            | DR Brass                      |
| Recommended Pressure Range                                  | 150 - 500 kPa as per AS3500   |
| Max Continuous Working Temperature (deg C)                  | 80                            |
| Min Continuous Working Temperature (deg C)                  | 5                             |
| Hot Water Unit Suitability                                  | Storage Tank; Continuous Flow |
| WARRANTY                                                    |                               |
| Warranty - Domestic Use (Years)                             | 7                             |
| Spare Parts & Labour (Years)                                | 1                             |
| Please refer to Warranty Page for full Terms and Conditions |                               |

Dimensions are nominal measurements only.