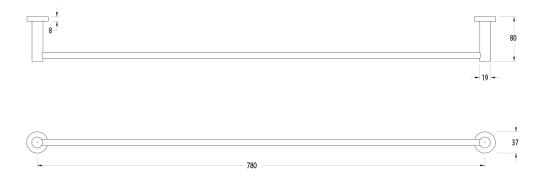

## Milli Mood Edit Single Towel Rail 780mm PVD Brushed Bronze

9511107

| SPECIFICATIONS |  |
|----------------|--|
|----------------|--|

Recommended Use Domestic, Hotel & Commercial

**Brushed Bronze** 

**DR** Brass

Colour

Material

WARRANTY

Replacement Only - Domestic Use 15 Years

Please refer to Warranty Page for full Terms and Conditions

Dimensions are nominal measurements only.