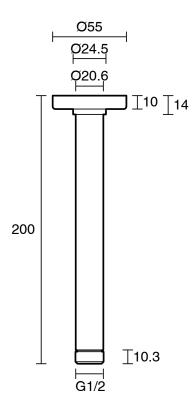

hite                         |
| Colour Finish                                               | Matte White                   |
| Max Continuous Working Pressure (kPa)                       | 500                           |
| Max Continuous Working Temperature (deg C)                  | 60                            |
| Hot Water Unit Suitability                                  | Storage Tank; Continuous Flow |
| WARRANTY                                                    |                               |
| Warranty - Domestic Use (Years)                             | 15                            |
| Spare Parts & Labour (Years)                                | 1                             |
| Please refer to Warranty Page for full Terms and Conditions |                               |



Dimensions are nominal measurements only.

## **CLEANING RECOMMENDATIONS:**

We recommend the use of soapy water or approved cleaners. This product should not be cleaned with abrasive materials. Damage caused by any improper treatment is not covered by the product warranty. Refer to Warranty Conditions