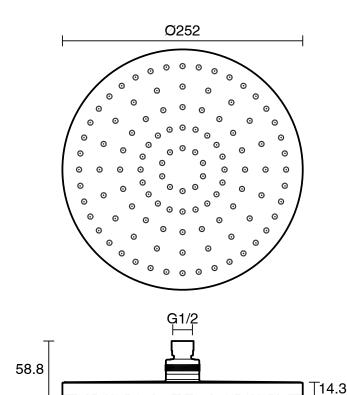

kel                        |
| Colour Finish                                               | Brushed Nickel                |
| Max Continuous Working Pressure (kPa)                       | 500                           |
| Max Continuous Working Temperature (deg C)                  | 60                            |
| Hot Water Unit Suitability                                  | Storage Tank; Continuous Flow |
| WARRANTY                                                    |                               |
| Warranty - Domestic Use (Years)                             | 15                            |
| Spare Parts & Labour (Years)                                | 1                             |
| Please refer to Warranty Page for full Terms and Conditions |                               |







Dimensions are nominal measurements only.

## **CLEANING RECOMMENDATIONS:**

We recommend the use of soapy water or approved cleaners. This product should not be cleaned with abrasive materials. Damage caused by any improper treatment is not covered by the product warranty. Refer to Warranty Conditions