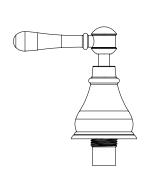

|
| Max Continuous Working Temperature                          | 80 deg C                       |
| Suitable for Storage Tank Hot Water                         | Yes                            |
| Suitable for Continuous Flow Hot Water                      | Yes                            |
| Suitable for Gravity Feed Hot Water                         | No                             |
| WARRANTY                                                    |                                |
| Warranty - Domestic Use                                     | 15 Years                       |
| Spare Parts & Labour                                        | 12 Months                      |
| Please refer to Warranty Page for full Terms and Conditions |                                |













Dimensions are nominal measurements only.

## **CLEANING RECOMMENDATIONS:**

We recommend the use of soapy water or approved cleaners. This product should not be cleaned with abrasive materials. Damage caused by any improper treatment is not covered by the product warranty. Refer to Warranty Conditions