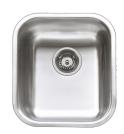

Sinks must be installed using a cutout template. No responsibility will be taken for damage that occurs where a template has not been used.

Single Bowl Undermount Sink

1 1/3 Bowl Undermount Sink

Dimensions are nominal measurements only.