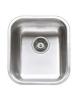

Sinks must be installed using a cutout template. No responsibility will be taken for damage that occurs where a template has not been used.

Single Bowl Undermount Sink

1 1/3 Bowl Undermount Sink

Dimensions are nominal measurements only.