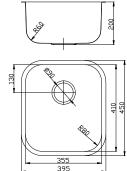

Sinks must be installed using a cutout template. No responsibility will be taken for damage that occurs where a template has not been used.

Single Bowl Undermount Sink

1 1/3 Bowl Undermount Sink

Dimensions are nominal measurements only.

## **Posh Solus MK3 Undermount Sinks**

Dimensions are nominal measurements only.

Disclaimer: Products in this specification manual must by regulation be installed by licensed and registered trade people. The manufacturer/distributor reserves the right to vary specifications or delete models from their range without prior notification. Dimensions are nominal measurements only. Dimensions and set-outs listed are correct at time of publication however the manufacturer/distributor takes no responsibility for printing errors.