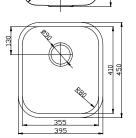

Sinks must be installed using a cutout template. No responsibility will be taken for damage that occurs where a template has not been used.

Single Bowl Undermount Sink

1 1/3 Bowl Undermount Sink

Dimensions are nominal measurements only.

## **Posh Solus MK3 Undermount Sinks**

Dimensions are nominal measurements only.

Disclaimer: Products in this specification manual must by regulation be installed by licensed and registered trade people. The manufacturer/distributor reserves the right to vary specifications or delete models from their range without prior notification. Dimensions are nominal measurements only. Dimensions and set-outs listed are correct at time of publication however the manufacturer/distributor takes no responsibility for printing errors.