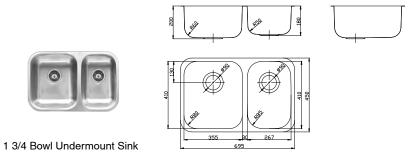

## **Posh Solus MK3 Undermount Sinks**

| SPECIFICATIONS                                              |                                                        |
|-------------------------------------------------------------|--------------------------------------------------------|
| Recommended Use                                             | Domestic, Hotel & Commercial                           |
| Material                                                    | Stainless Steel (304)                                  |
| Thickness                                                   | 0.9mm                                                  |
| Bowl Type                                                   | Single Bowl<br>1 1/3 Bowl<br>1 3/4 Bowl<br>Double Bowl |
| Bowl Configuration                                          | No Drainer                                             |
| Sink Installation                                           | Undermount Sink                                        |
| Waste Type                                                  | Basket Waste                                           |
| Overflow                                                    | No Overflow                                            |
| Sink Formation                                              | Welded - 2 Piece                                       |
| Taphole                                                     | No Taphole                                             |
| Fixing                                                      | Clipping System                                        |
| Product Template                                            | Supplied                                               |
| WARRANTY                                                    |                                                        |
| Warranty - Domestic Use                                     | 25 Years                                               |
| Spare Parts & Labour                                        | 12 Months                                              |
| Please refer to Warranty Page for full Terms and Conditions |                                                        |