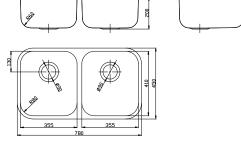

Sinks must be installed using a cutout template. No responsibility will be taken for damage that occurs where a template has not been used.

Single Bowl Undermount Sink

1 1/3 Bowl Undermount Sink

Dimensions are nominal measurements only.

## **Posh Solus MK3 Undermount Sinks**

Dimensions are nominal measurements only.

Disclaimer: Products in this specification manual must by regulation be installed by licensed and registered trade people. The manufacturer/distributor reserves the right to vary specifications or delete models from their range without prior notification. Dimensions are nominal measurements only. Dimensions and set-outs listed are correct at time of publication however the manufacturer/distributor takes no responsibility for printing errors.