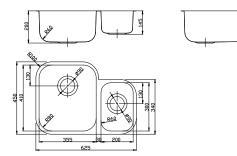

Sinks must be installed using a cutout template. No responsibility will be taken for damage that occurs where a template has not been used.

Single Bowl Undermount Sink

1 1/3 Bowl Undermount Sink

Dimensions are nominal measurements only.