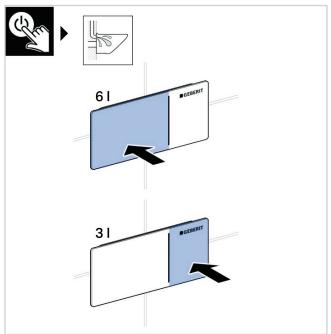

ic, abrasive or corrosive.

Only use water and a mild cleaning agent.

- 1. Clean the unit with a soft cloth soaked in water.
- 2. Dry with a soft cloth.

Tech Page - Version 1

Damage caused by any improper treatment is not covered by the product warranty. Refer to warranty Conditions.

printing errors.





### **SIGMA70 SQUARE REMOTE BUTTON**













# **SIGMA70 SQUARE REMOTE BUTTON**









# **SIGMA70 SQUARE REMOTE BUTTON**













# **SIGMA70 SQUARE REMOTE BUTTON**









# **SIGMA70 SQUARE REMOTE BUTTON**

#### **INSTALLATION INSTRUCTIONS**

2













# **SIGMA70 SQUARE REMOTE BUTTON**









# **SIGMA70 SQUARE REMOTE BUTTON**







# **SIGMA70 SQUARE REMOTE BUTTON**











# **SIGMA70 SQUARE REMOTE BUTTON**









# **SIGMA70 SQUARE REMOTE BUTTON**