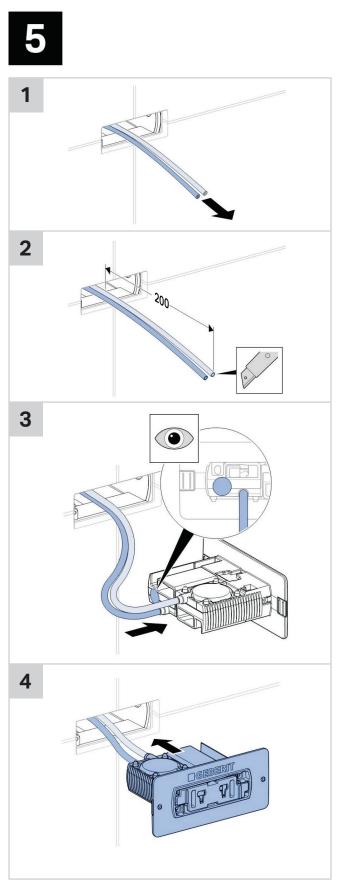

acidic, abrasive or corrosive.

Only use water and a mild cleaning agent.

- 1. Clean the unit with a soft cloth soaked in water.
- 2. Dry with a soft cloth.

Tech Page - Version 1

Damage caused by any improper treatment is not covered by the product warranty. Refer to warranty Conditions.

printing errors.





### **SIGMA70 SQUARE REMOTE BUTTON**













# **SIGMA70 SQUARE REMOTE BUTTON**









# **SIGMA70 SQUARE REMOTE BUTTON**













# **SIGMA70 SQUARE REMOTE BUTTON**









# **SIGMA70 SQUARE REMOTE BUTTON**

#### **INSTALLATION INSTRUCTIONS**

2













# **SIGMA70 SQUARE REMOTE BUTTON**









# **SIGMA70 SQUARE REMOTE BUTTON**







# **SIGMA70 SQUARE REMOTE BUTTON**











# **SIGMA70 SQUARE REMOTE BUTTON**









# **SIGMA70 SQUARE REMOTE BUTTON**