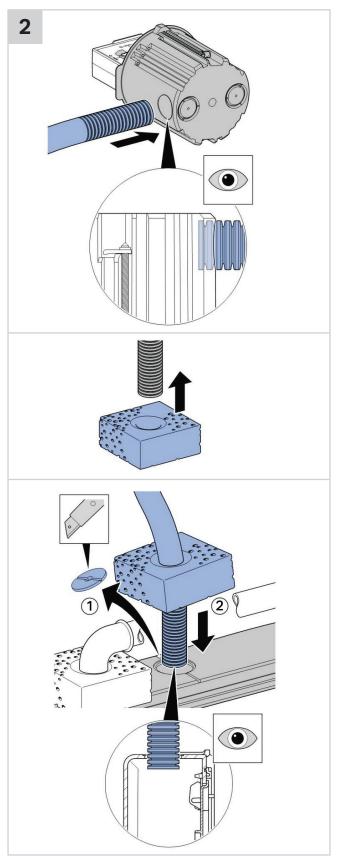

To see the complete GEBERIT range go to www.reece.com.au/bathrooms







D/F Brushed SS D/F White Glass D/F Black Glass

1811565 1811566

#### **CLEANING INSTRUCTIONS**

You have selected a Geberit product with a high-grade surface. Please follow the cleaning instructions so that your Geberit product will give you many years of pleasure.

Never use aggressive cleaners that contain chlorine, are acidic, abrasive or corrosive.

Only use water and a mild cleaning agent.

- 1. Clean the unit with a soft cloth soaked in water.
- 2. Dry with a soft cloth.

Tech Page - Version 1

Damage caused by any improper treatment is not covered by the product warranty. Refer to warranty Conditions.

printing errors.





### **SIGMA70 SQUARE REMOTE BUTTON**













# **SIGMA70 SQUARE REMOTE BUTTON**









# **SIGMA70 SQUARE REMOTE BUTTON**













# **SIGMA70 SQUARE REMOTE BUTTON**









# **SIGMA70 SQUARE REMOTE BUTTON**

#### **INSTALLATION INSTRUCTIONS**

2













# **SIGMA70 SQUARE REMOTE BUTTON**









# **SIGMA70 SQUARE REMOTE BUTTON**







# **SIGMA70 SQUARE REMOTE BUTTON**











# **SIGMA70 SQUARE REMOTE BUTTON**









# **SIGMA70 SQUARE REMOTE BUTTON**