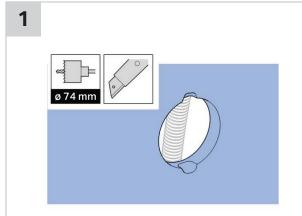

e.com.au/bathrooms







D/F Brushed SS D/F White Glass D/F Black Glass

1811565 1811566

#### **CLEANING INSTRUCTIONS**

You have selected a Geberit product with a high-grade surface. Please follow the cleaning instructions so that your Geberit product will give you many years of pleasure.

Never use aggressive cleaners that contain chlorine, are acidic, abrasive or corrosive.

Only use water and a mild cleaning agent.

- 1. Clean the unit with a soft cloth soaked in water.
- 2. Dry with a soft cloth.

Tech Page - Version 1

Damage caused by any improper treatment is not covered by the product warranty. Refer to warranty Conditions.

printing errors.





### **SIGMA70 SQUARE REMOTE BUTTON**













# **SIGMA70 SQUARE REMOTE BUTTON**









# **SIGMA70 SQUARE REMOTE BUTTON**













# **SIGMA70 SQUARE REMOTE BUTTON**









# **SIGMA70 SQUARE REMOTE BUTTON**

#### **INSTALLATION INSTRUCTIONS**

2













# **SIGMA70 SQUARE REMOTE BUTTON**









# **SIGMA70 SQUARE REMOTE BUTTON**







# **SIGMA70 SQUARE REMOTE BUTTON**











# **SIGMA70 SQUARE REMOTE BUTTON**









# **SIGMA70 SQUARE REMOTE BUTTON**