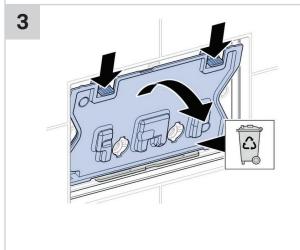

ected a Geberit product with a high-grade surface. Please follow the cleaning instructions so that your Geberit product will give you many years of pleasure.

Never use aggressive cleaners that contain chlorine, are acidic, abrasive or corrosive.

Only use water and a mild cleaning agent.

- 1. Clean the unit with a soft cloth soaked in water.
- 2. Dry with a soft cloth.

Tech Page - Version 1

Damage caused by any improper treatment is not covered by the product warranty. Refer to warranty Conditions.

printing errors.





### **SIGMA70 SQUARE REMOTE BUTTON**













# **SIGMA70 SQUARE REMOTE BUTTON**









# **SIGMA70 SQUARE REMOTE BUTTON**













# **SIGMA70 SQUARE REMOTE BUTTON**









# **SIGMA70 SQUARE REMOTE BUTTON**

#### **INSTALLATION INSTRUCTIONS**

2













# **SIGMA70 SQUARE REMOTE BUTTON**









# **SIGMA70 SQUARE REMOTE BUTTON**







# **SIGMA70 SQUARE REMOTE BUTTON**











# **SIGMA70 SQUARE REMOTE BUTTON**









# **SIGMA70 SQUARE REMOTE BUTTON**