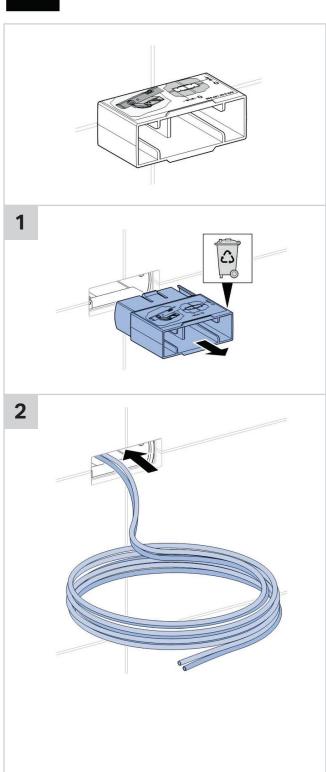

have selected a Geberit product with a high-grade surface. Please follow the cleaning instructions so that your Geberit product will give you many years of pleasure.

Never use aggressive cleaners that contain chlorine, are acidic, abrasive or corrosive.

Only use water and a mild cleaning agent.

- 1. Clean the unit with a soft cloth soaked in water.
- 2. Dry with a soft cloth.

Tech Page - Version 1

Damage caused by any improper treatment is not covered by the product warranty. Refer to warranty Conditions.

printing errors.





### **SIGMA70 SQUARE REMOTE BUTTON**













# **SIGMA70 SQUARE REMOTE BUTTON**









# **SIGMA70 SQUARE REMOTE BUTTON**













# **SIGMA70 SQUARE REMOTE BUTTON**









# **SIGMA70 SQUARE REMOTE BUTTON**

#### **INSTALLATION INSTRUCTIONS**

2













# **SIGMA70 SQUARE REMOTE BUTTON**









# **SIGMA70 SQUARE REMOTE BUTTON**







# **SIGMA70 SQUARE REMOTE BUTTON**











# **SIGMA70 SQUARE REMOTE BUTTON**









# **SIGMA70 SQUARE REMOTE BUTTON**