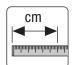

| SPECIFICATIONS      |                                          |
|---------------------|------------------------------------------|
| Recommended use     | Domestic, hotel and commercial           |
| Material            | Metal and Glass                          |
| Colour Availability | Brushed SS, White Glass, Black Glass     |
| Application         | Dual-flush                               |
| Compatibility       | Sigma8 Cistern                           |
| Operation           | Hydraulic Remote – up to 2m from cistern |
| Working Pressure    | 100-500 kPa                              |
| Spare Parts         | Guarantee of availability for 25 years   |
| Technical Support   | 1800 Geberit                             |