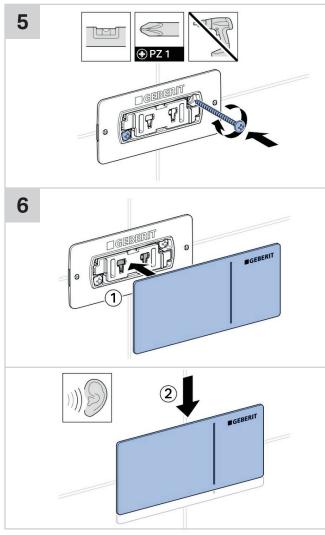

idic, abrasive or corrosive.

Only use water and a mild cleaning agent.

- 1. Clean the unit with a soft cloth soaked in water.
- 2. Dry with a soft cloth.

Tech Page - Version 1

Damage caused by any improper treatment is not covered by the product warranty. Refer to warranty Conditions.

printing errors.





### **SIGMA70 SQUARE REMOTE BUTTON**













# **SIGMA70 SQUARE REMOTE BUTTON**









# **SIGMA70 SQUARE REMOTE BUTTON**













# **SIGMA70 SQUARE REMOTE BUTTON**









# **SIGMA70 SQUARE REMOTE BUTTON**

#### **INSTALLATION INSTRUCTIONS**

2













# **SIGMA70 SQUARE REMOTE BUTTON**









# **SIGMA70 SQUARE REMOTE BUTTON**







# **SIGMA70 SQUARE REMOTE BUTTON**











# **SIGMA70 SQUARE REMOTE BUTTON**









# **SIGMA70 SQUARE REMOTE BUTTON**