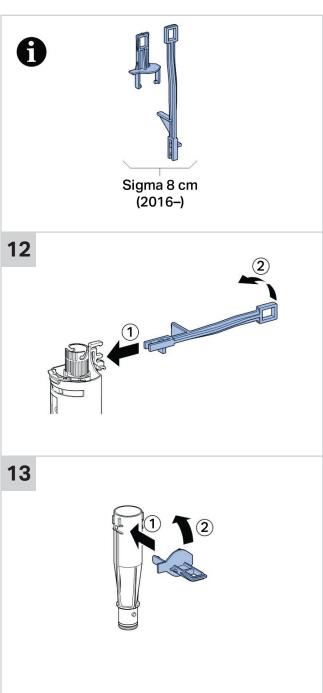

ions so that your Geberit product will give you many years of pleasure.

Never use aggressive cleaners that contain chlorine, are acidic, abrasive or corrosive.

Only use water and a mild cleaning agent.

- 1. Clean the unit with a soft cloth soaked in water.
- 2. Dry with a soft cloth.

Tech Page - Version 1

Damage caused by any improper treatment is not covered by the product warranty. Refer to warranty Conditions.

printing errors.





### **SIGMA70 SQUARE REMOTE BUTTON**













# **SIGMA70 SQUARE REMOTE BUTTON**









# **SIGMA70 SQUARE REMOTE BUTTON**













# **SIGMA70 SQUARE REMOTE BUTTON**









# **SIGMA70 SQUARE REMOTE BUTTON**

#### **INSTALLATION INSTRUCTIONS**

2













# **SIGMA70 SQUARE REMOTE BUTTON**









# **SIGMA70 SQUARE REMOTE BUTTON**







# **SIGMA70 SQUARE REMOTE BUTTON**











# **SIGMA70 SQUARE REMOTE BUTTON**









# **SIGMA70 SQUARE REMOTE BUTTON**