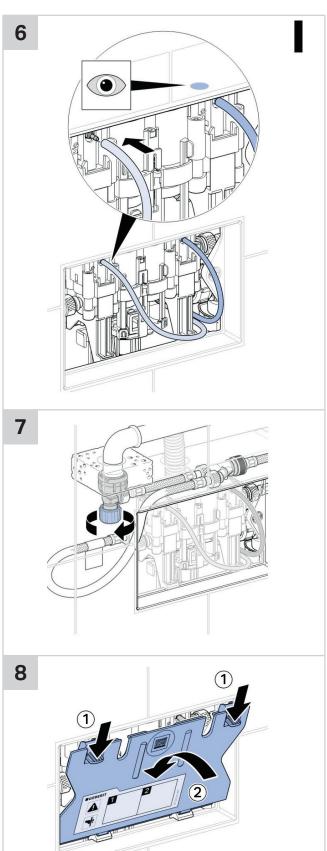

ssive cleaners that contain chlorine, are acidic, abrasive or corrosive.

Only use water and a mild cleaning agent.

- 1. Clean the unit with a soft cloth soaked in water.
- 2. Dry with a soft cloth.

Tech Page - Version 1

Damage caused by any improper treatment is not covered by the product warranty. Refer to warranty Conditions.

printing errors.





### **SIGMA70 SQUARE REMOTE BUTTON**













# **SIGMA70 SQUARE REMOTE BUTTON**









# **SIGMA70 SQUARE REMOTE BUTTON**













# **SIGMA70 SQUARE REMOTE BUTTON**









# **SIGMA70 SQUARE REMOTE BUTTON**

#### **INSTALLATION INSTRUCTIONS**

2













# **SIGMA70 SQUARE REMOTE BUTTON**









# **SIGMA70 SQUARE REMOTE BUTTON**







# **SIGMA70 SQUARE REMOTE BUTTON**











# **SIGMA70 SQUARE REMOTE BUTTON**









# **SIGMA70 SQUARE REMOTE BUTTON**