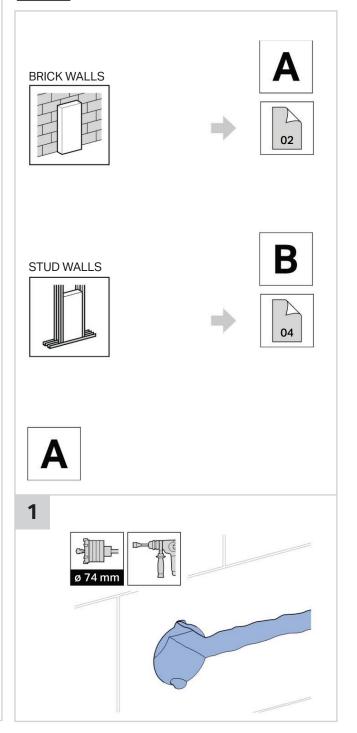

eberit                             |



To see the complete GEBERIT range go to www.reece.com.au/bathrooms







D/F Brushed SS D/F White Glass D/F Black Glass

1811565 1811566

#### **CLEANING INSTRUCTIONS**

You have selected a Geberit product with a high-grade surface. Please follow the cleaning instructions so that your Geberit product will give you many years of pleasure.

Never use aggressive cleaners that contain chlorine, are acidic, abrasive or corrosive.

Only use water and a mild cleaning agent.

- 1. Clean the unit with a soft cloth soaked in water.
- 2. Dry with a soft cloth.

Tech Page - Version 1

Damage caused by any improper treatment is not covered by the product warranty. Refer to warranty Conditions.

printing errors.





### **SIGMA70 SQUARE REMOTE BUTTON**













# **SIGMA70 SQUARE REMOTE BUTTON**









# **SIGMA70 SQUARE REMOTE BUTTON**













# **SIGMA70 SQUARE REMOTE BUTTON**









# **SIGMA70 SQUARE REMOTE BUTTON**

#### **INSTALLATION INSTRUCTIONS**

2













# **SIGMA70 SQUARE REMOTE BUTTON**









# **SIGMA70 SQUARE REMOTE BUTTON**







# **SIGMA70 SQUARE REMOTE BUTTON**











# **SIGMA70 SQUARE REMOTE BUTTON**









# **SIGMA70 SQUARE REMOTE BUTTON**