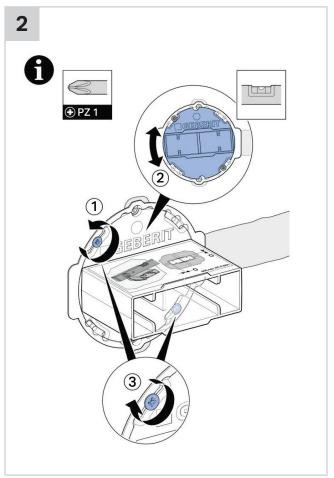

reece.com.au/bathrooms







D/F Brushed SS D/F White Glass D/F Black Glass

1811565 1811566

#### **CLEANING INSTRUCTIONS**

You have selected a Geberit product with a high-grade surface. Please follow the cleaning instructions so that your Geberit product will give you many years of pleasure.

Never use aggressive cleaners that contain chlorine, are acidic, abrasive or corrosive.

Only use water and a mild cleaning agent.

- 1. Clean the unit with a soft cloth soaked in water.
- 2. Dry with a soft cloth.

Tech Page - Version 1

Damage caused by any improper treatment is not covered by the product warranty. Refer to warranty Conditions.

printing errors.





### **SIGMA70 SQUARE REMOTE BUTTON**













# **SIGMA70 SQUARE REMOTE BUTTON**









# **SIGMA70 SQUARE REMOTE BUTTON**













# **SIGMA70 SQUARE REMOTE BUTTON**









# **SIGMA70 SQUARE REMOTE BUTTON**

#### **INSTALLATION INSTRUCTIONS**

2













# **SIGMA70 SQUARE REMOTE BUTTON**









# **SIGMA70 SQUARE REMOTE BUTTON**







# **SIGMA70 SQUARE REMOTE BUTTON**











# **SIGMA70 SQUARE REMOTE BUTTON**









# **SIGMA70 SQUARE REMOTE BUTTON**