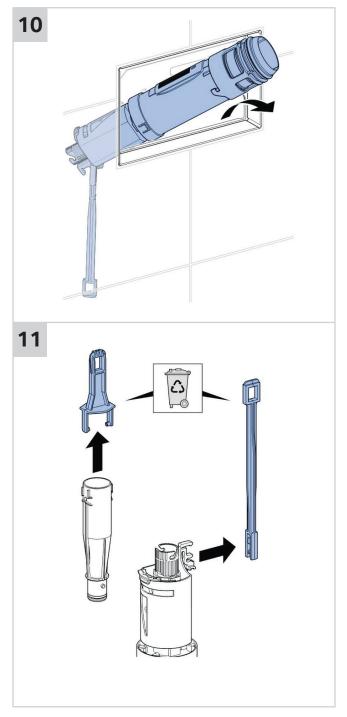

ctions so that your Geberit product will give you many years of pleasure.

Never use aggressive cleaners that contain chlorine, are acidic, abrasive or corrosive.

Only use water and a mild cleaning agent.

- 1. Clean the unit with a soft cloth soaked in water.
- 2. Dry with a soft cloth.

Tech Page - Version 1

Damage caused by any improper treatment is not covered by the product warranty. Refer to warranty Conditions.

printing errors.





### **SIGMA70 SQUARE REMOTE BUTTON**













# **SIGMA70 SQUARE REMOTE BUTTON**









# **SIGMA70 SQUARE REMOTE BUTTON**













# **SIGMA70 SQUARE REMOTE BUTTON**









# **SIGMA70 SQUARE REMOTE BUTTON**

#### **INSTALLATION INSTRUCTIONS**

2













# **SIGMA70 SQUARE REMOTE BUTTON**









# **SIGMA70 SQUARE REMOTE BUTTON**







# **SIGMA70 SQUARE REMOTE BUTTON**











# **SIGMA70 SQUARE REMOTE BUTTON**









# **SIGMA70 SQUARE REMOTE BUTTON**