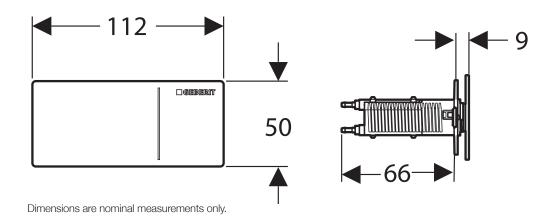

# **SIGMA70 SQUARE REMOTE BUTTON**

Button cannot be placed in front of the cistern. For remote Installation only. Separate service access is required to service the cistern. Button servicable from the front.

| SPECIFICATIONS      |                                          |
|---------------------|------------------------------------------|
| Recommended use     | Domestic, hotel and commercial           |
| Material            | Metal and Glass                          |
| Colour Availability | Brushed SS, White Glass, Black Glass     |
| Application         | Dual-flush                               |
| Compatibility       | Sigma8 Cistern                           |
| Operation           | Hydraulic Remote – up to 2m from cistern |
| Working Pressure    | 100-500 kPa                              |
| Spare Parts         | Guarantee of availability for 25 years   |
| Technical Support   | 1800 Geberit                             |