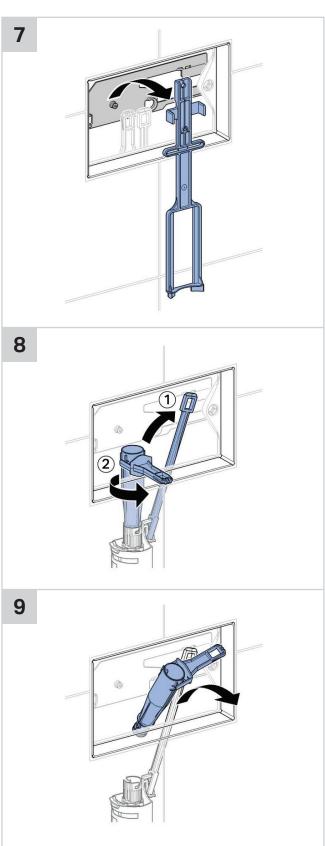

surface. Please follow the cleaning instructions so that your Geberit product will give you many years of pleasure.

Never use aggressive cleaners that contain chlorine, are acidic, abrasive or corrosive.

Only use water and a mild cleaning agent.

- 1. Clean the unit with a soft cloth soaked in water.
- 2. Dry with a soft cloth.

Tech Page - Version 1

Damage caused by any improper treatment is not covered by the product warranty. Refer to warranty Conditions.

printing errors.





### **SIGMA70 SQUARE REMOTE BUTTON**













# **SIGMA70 SQUARE REMOTE BUTTON**









# **SIGMA70 SQUARE REMOTE BUTTON**













# **SIGMA70 SQUARE REMOTE BUTTON**









# **SIGMA70 SQUARE REMOTE BUTTON**

#### **INSTALLATION INSTRUCTIONS**

2













# **SIGMA70 SQUARE REMOTE BUTTON**









# **SIGMA70 SQUARE REMOTE BUTTON**







# **SIGMA70 SQUARE REMOTE BUTTON**











# **SIGMA70 SQUARE REMOTE BUTTON**









# **SIGMA70 SQUARE REMOTE BUTTON**