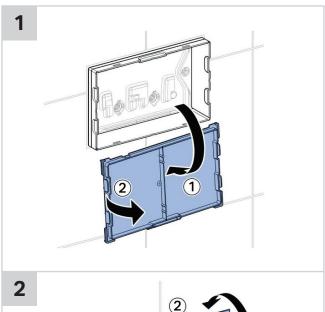

selected a Geberit product with a high-grade surface. Please follow the cleaning instructions so that your Geberit product will give you many years of pleasure.

Never use aggressive cleaners that contain chlorine, are acidic, abrasive or corrosive.

Only use water and a mild cleaning agent.

- 1. Clean the unit with a soft cloth soaked in water.
- 2. Dry with a soft cloth.

Tech Page - Version 1

Damage caused by any improper treatment is not covered by the product warranty. Refer to warranty Conditions.

printing errors.





### **SIGMA70 SQUARE REMOTE BUTTON**













# **SIGMA70 SQUARE REMOTE BUTTON**









# **SIGMA70 SQUARE REMOTE BUTTON**













# **SIGMA70 SQUARE REMOTE BUTTON**









# **SIGMA70 SQUARE REMOTE BUTTON**

#### **INSTALLATION INSTRUCTIONS**

2













# **SIGMA70 SQUARE REMOTE BUTTON**









# **SIGMA70 SQUARE REMOTE BUTTON**







# **SIGMA70 SQUARE REMOTE BUTTON**











# **SIGMA70 SQUARE REMOTE BUTTON**









# **SIGMA70 SQUARE REMOTE BUTTON**