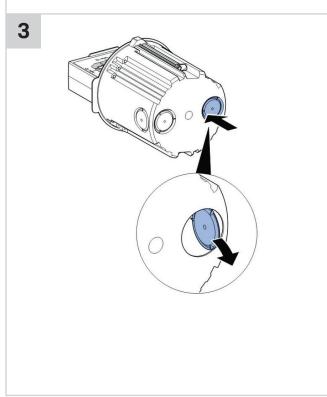

m.au/bathrooms







D/F Brushed SS D/F White Glass D/F Black Glass

1811565 1811566

#### **CLEANING INSTRUCTIONS**

You have selected a Geberit product with a high-grade surface. Please follow the cleaning instructions so that your Geberit product will give you many years of pleasure.

Never use aggressive cleaners that contain chlorine, are acidic, abrasive or corrosive.

Only use water and a mild cleaning agent.

- 1. Clean the unit with a soft cloth soaked in water.
- 2. Dry with a soft cloth.

Tech Page - Version 1

Damage caused by any improper treatment is not covered by the product warranty. Refer to warranty Conditions.

printing errors.





### **SIGMA70 SQUARE REMOTE BUTTON**













# **SIGMA70 SQUARE REMOTE BUTTON**









# **SIGMA70 SQUARE REMOTE BUTTON**













# **SIGMA70 SQUARE REMOTE BUTTON**









# **SIGMA70 SQUARE REMOTE BUTTON**

#### **INSTALLATION INSTRUCTIONS**

2













# **SIGMA70 SQUARE REMOTE BUTTON**









# **SIGMA70 SQUARE REMOTE BUTTON**







# **SIGMA70 SQUARE REMOTE BUTTON**











# **SIGMA70 SQUARE REMOTE BUTTON**









# **SIGMA70 SQUARE REMOTE BUTTON**