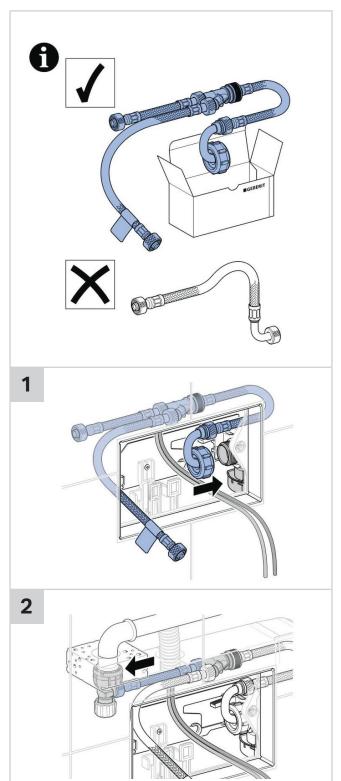

e you many years of pleasure.

Never use aggressive cleaners that contain chlorine, are acidic, abrasive or corrosive.

Only use water and a mild cleaning agent.

- 1. Clean the unit with a soft cloth soaked in water.
- 2. Dry with a soft cloth.

Tech Page - Version 1

Damage caused by any improper treatment is not covered by the product warranty. Refer to warranty Conditions.

printing errors.





### **SIGMA70 SQUARE REMOTE BUTTON**













# **SIGMA70 SQUARE REMOTE BUTTON**









# **SIGMA70 SQUARE REMOTE BUTTON**













# **SIGMA70 SQUARE REMOTE BUTTON**









# **SIGMA70 SQUARE REMOTE BUTTON**

#### **INSTALLATION INSTRUCTIONS**

2













# **SIGMA70 SQUARE REMOTE BUTTON**









# **SIGMA70 SQUARE REMOTE BUTTON**







# **SIGMA70 SQUARE REMOTE BUTTON**











# **SIGMA70 SQUARE REMOTE BUTTON**









# **SIGMA70 SQUARE REMOTE BUTTON**