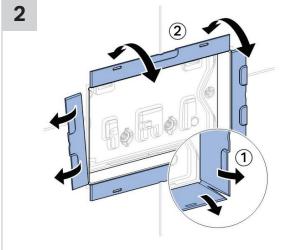

elected a Geberit product with a high-grade surface. Please follow the cleaning instructions so that your Geberit product will give you many years of pleasure.

Never use aggressive cleaners that contain chlorine, are acidic, abrasive or corrosive.

Only use water and a mild cleaning agent.

- 1. Clean the unit with a soft cloth soaked in water.
- 2. Dry with a soft cloth.

Tech Page - Version 1

Damage caused by any improper treatment is not covered by the product warranty. Refer to warranty Conditions.

printing errors.





### **SIGMA70 SQUARE REMOTE BUTTON**













# **SIGMA70 SQUARE REMOTE BUTTON**









# **SIGMA70 SQUARE REMOTE BUTTON**













# **SIGMA70 SQUARE REMOTE BUTTON**









# **SIGMA70 SQUARE REMOTE BUTTON**

#### **INSTALLATION INSTRUCTIONS**

2













# **SIGMA70 SQUARE REMOTE BUTTON**









# **SIGMA70 SQUARE REMOTE BUTTON**







# **SIGMA70 SQUARE REMOTE BUTTON**











# **SIGMA70 SQUARE REMOTE BUTTON**









# **SIGMA70 SQUARE REMOTE BUTTON**