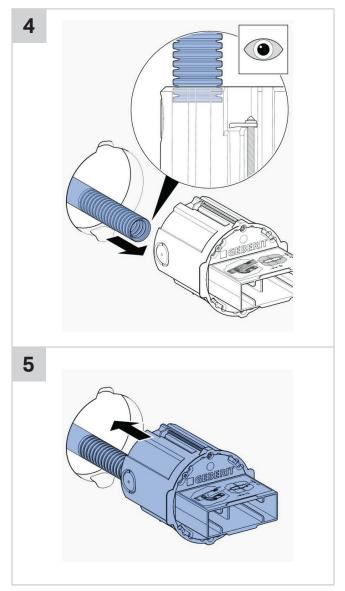

White Glass D/F Black Glass

1811565 1811566

#### **CLEANING INSTRUCTIONS**

You have selected a Geberit product with a high-grade surface. Please follow the cleaning instructions so that your Geberit product will give you many years of pleasure.

Never use aggressive cleaners that contain chlorine, are acidic, abrasive or corrosive.

Only use water and a mild cleaning agent.

- 1. Clean the unit with a soft cloth soaked in water.
- 2. Dry with a soft cloth.

Tech Page - Version 1

Damage caused by any improper treatment is not covered by the product warranty. Refer to warranty Conditions.

printing errors.





### **SIGMA70 SQUARE REMOTE BUTTON**













# **SIGMA70 SQUARE REMOTE BUTTON**









# **SIGMA70 SQUARE REMOTE BUTTON**













# **SIGMA70 SQUARE REMOTE BUTTON**









# **SIGMA70 SQUARE REMOTE BUTTON**

#### **INSTALLATION INSTRUCTIONS**

2













# **SIGMA70 SQUARE REMOTE BUTTON**









# **SIGMA70 SQUARE REMOTE BUTTON**







# **SIGMA70 SQUARE REMOTE BUTTON**











# **SIGMA70 SQUARE REMOTE BUTTON**









# **SIGMA70 SQUARE REMOTE BUTTON**