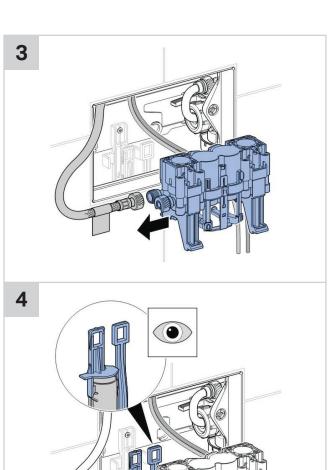

you many years of pleasure.

Never use aggressive cleaners that contain chlorine, are acidic, abrasive or corrosive.

Only use water and a mild cleaning agent.

- 1. Clean the unit with a soft cloth soaked in water.
- 2. Dry with a soft cloth.

Tech Page - Version 1

Damage caused by any improper treatment is not covered by the product warranty. Refer to warranty Conditions.

printing errors.





### **SIGMA70 SQUARE REMOTE BUTTON**













# **SIGMA70 SQUARE REMOTE BUTTON**









# **SIGMA70 SQUARE REMOTE BUTTON**













# **SIGMA70 SQUARE REMOTE BUTTON**









# **SIGMA70 SQUARE REMOTE BUTTON**

#### **INSTALLATION INSTRUCTIONS**

2













# **SIGMA70 SQUARE REMOTE BUTTON**









# **SIGMA70 SQUARE REMOTE BUTTON**







# **SIGMA70 SQUARE REMOTE BUTTON**











# **SIGMA70 SQUARE REMOTE BUTTON**









# **SIGMA70 SQUARE REMOTE BUTTON**