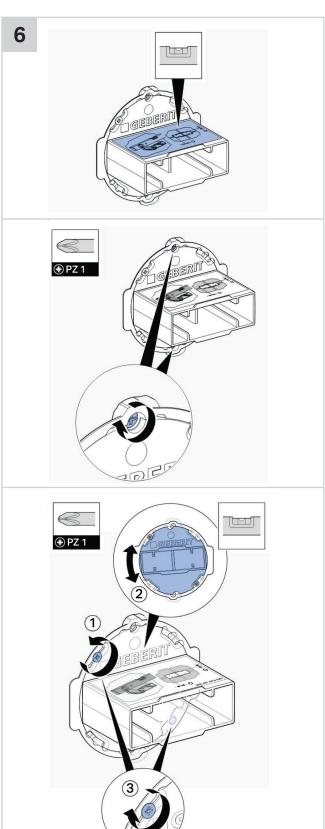

hite Glass D/F Black Glass

1811565 1811566

#### **CLEANING INSTRUCTIONS**

You have selected a Geberit product with a high-grade surface. Please follow the cleaning instructions so that your Geberit product will give you many years of pleasure.

Never use aggressive cleaners that contain chlorine, are acidic, abrasive or corrosive.

Only use water and a mild cleaning agent.

- 1. Clean the unit with a soft cloth soaked in water.
- 2. Dry with a soft cloth.

Tech Page - Version 1

Damage caused by any improper treatment is not covered by the product warranty. Refer to warranty Conditions.

printing errors.





### **SIGMA70 SQUARE REMOTE BUTTON**













# **SIGMA70 SQUARE REMOTE BUTTON**









# **SIGMA70 SQUARE REMOTE BUTTON**













# **SIGMA70 SQUARE REMOTE BUTTON**









# **SIGMA70 SQUARE REMOTE BUTTON**

#### **INSTALLATION INSTRUCTIONS**

2













# **SIGMA70 SQUARE REMOTE BUTTON**









# **SIGMA70 SQUARE REMOTE BUTTON**







# **SIGMA70 SQUARE REMOTE BUTTON**











# **SIGMA70 SQUARE REMOTE BUTTON**









# **SIGMA70 SQUARE REMOTE BUTTON**