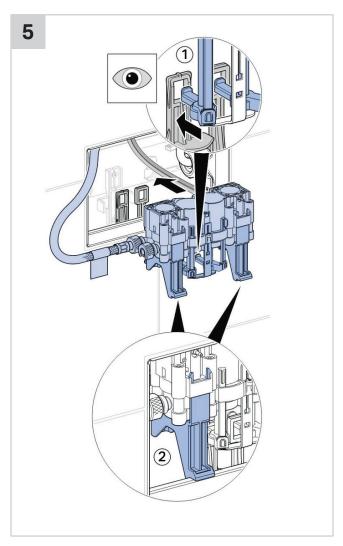

ressive cleaners that contain chlorine, are acidic, abrasive or corrosive.

Only use water and a mild cleaning agent.

- 1. Clean the unit with a soft cloth soaked in water.
- 2. Dry with a soft cloth.

Tech Page - Version 1

Damage caused by any improper treatment is not covered by the product warranty. Refer to warranty Conditions.

printing errors.





### **SIGMA70 SQUARE REMOTE BUTTON**













# **SIGMA70 SQUARE REMOTE BUTTON**









# **SIGMA70 SQUARE REMOTE BUTTON**













# **SIGMA70 SQUARE REMOTE BUTTON**









# **SIGMA70 SQUARE REMOTE BUTTON**

#### **INSTALLATION INSTRUCTIONS**

2













# **SIGMA70 SQUARE REMOTE BUTTON**









# **SIGMA70 SQUARE REMOTE BUTTON**







# **SIGMA70 SQUARE REMOTE BUTTON**











# **SIGMA70 SQUARE REMOTE BUTTON**









# **SIGMA70 SQUARE REMOTE BUTTON**