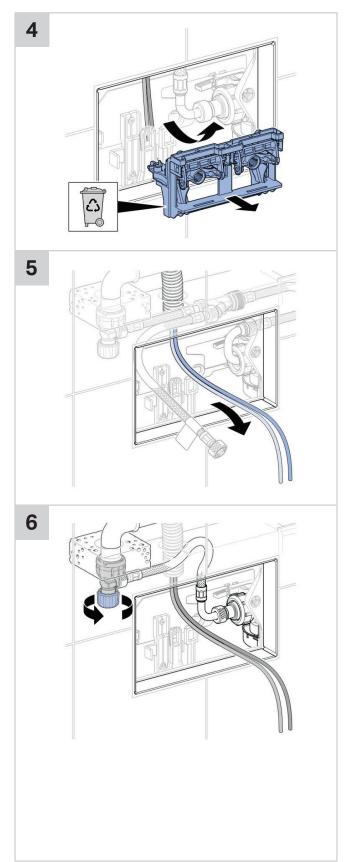

e surface. Please follow the cleaning instructions so that your Geberit product will give you many years of pleasure.

Never use aggressive cleaners that contain chlorine, are acidic, abrasive or corrosive.

Only use water and a mild cleaning agent.

- 1. Clean the unit with a soft cloth soaked in water.
- 2. Dry with a soft cloth.

Tech Page - Version 1

Damage caused by any improper treatment is not covered by the product warranty. Refer to warranty Conditions.

printing errors.





### **SIGMA70 SQUARE REMOTE BUTTON**













# **SIGMA70 SQUARE REMOTE BUTTON**









# **SIGMA70 SQUARE REMOTE BUTTON**













# **SIGMA70 SQUARE REMOTE BUTTON**









# **SIGMA70 SQUARE REMOTE BUTTON**

#### **INSTALLATION INSTRUCTIONS**

2













# **SIGMA70 SQUARE REMOTE BUTTON**









# **SIGMA70 SQUARE REMOTE BUTTON**







# **SIGMA70 SQUARE REMOTE BUTTON**











# **SIGMA70 SQUARE REMOTE BUTTON**









# **SIGMA70 SQUARE REMOTE BUTTON**