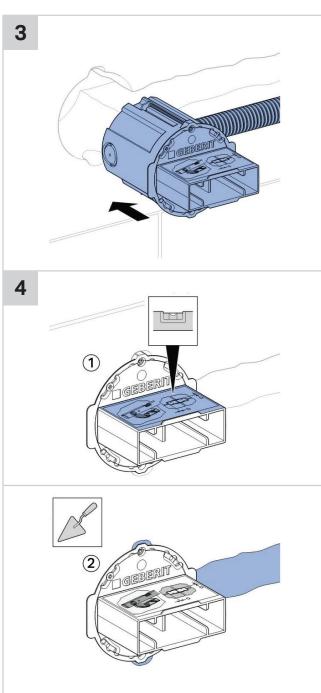

see the complete GEBERIT range go to www.reece.com.au/bathrooms







D/F Brushed SS D/F White Glass D/F Black Glass

1811565 1811566

#### **CLEANING INSTRUCTIONS**

You have selected a Geberit product with a high-grade surface. Please follow the cleaning instructions so that your Geberit product will give you many years of pleasure.

Never use aggressive cleaners that contain chlorine, are acidic, abrasive or corrosive.

Only use water and a mild cleaning agent.

- 1. Clean the unit with a soft cloth soaked in water.
- 2. Dry with a soft cloth.

Tech Page - Version 1

Damage caused by any improper treatment is not covered by the product warranty. Refer to warranty Conditions.

printing errors.





### **SIGMA70 SQUARE REMOTE BUTTON**













# **SIGMA70 SQUARE REMOTE BUTTON**









# **SIGMA70 SQUARE REMOTE BUTTON**













# **SIGMA70 SQUARE REMOTE BUTTON**









# **SIGMA70 SQUARE REMOTE BUTTON**

#### **INSTALLATION INSTRUCTIONS**

2













# **SIGMA70 SQUARE REMOTE BUTTON**









# **SIGMA70 SQUARE REMOTE BUTTON**







# **SIGMA70 SQUARE REMOTE BUTTON**











# **SIGMA70 SQUARE REMOTE BUTTON**









# **SIGMA70 SQUARE REMOTE BUTTON**