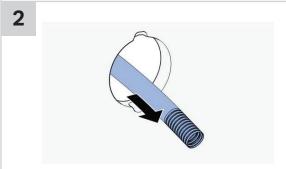

com.au/bathrooms







D/F Brushed SS D/F White Glass D/F Black Glass

1811565 1811566

#### **CLEANING INSTRUCTIONS**

You have selected a Geberit product with a high-grade surface. Please follow the cleaning instructions so that your Geberit product will give you many years of pleasure.

Never use aggressive cleaners that contain chlorine, are acidic, abrasive or corrosive.

Only use water and a mild cleaning agent.

- 1. Clean the unit with a soft cloth soaked in water.
- 2. Dry with a soft cloth.

Tech Page - Version 1

Damage caused by any improper treatment is not covered by the product warranty. Refer to warranty Conditions.

printing errors.





### **SIGMA70 SQUARE REMOTE BUTTON**













# **SIGMA70 SQUARE REMOTE BUTTON**









# **SIGMA70 SQUARE REMOTE BUTTON**













# **SIGMA70 SQUARE REMOTE BUTTON**









# **SIGMA70 SQUARE REMOTE BUTTON**

#### **INSTALLATION INSTRUCTIONS**

2













# **SIGMA70 SQUARE REMOTE BUTTON**









# **SIGMA70 SQUARE REMOTE BUTTON**







# **SIGMA70 SQUARE REMOTE BUTTON**











# **SIGMA70 SQUARE REMOTE BUTTON**









# **SIGMA70 SQUARE REMOTE BUTTON**