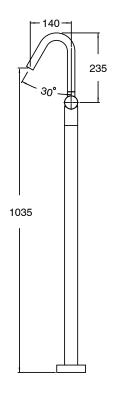

| DR Brass                     |
| Recommended Pressure Range                                  | 150 - 500 kPa as per AS3500  |
| Max Continuous Working Temperature (deg C)                  | 65                           |
| Min Continuous Working Temperature (deg C)                  | 5                            |
| Hot Water Unit Suitability                                  | Storage Tank;Continuous Flow |
| WARRANTY                                                    |                              |
| Warranty - Domestic Use (Years)                             | 15                           |
| Spare Parts & Labour (Years)                                | 1                            |
| Please refer to Warranty Page for full Terms and Conditions |                              |









Dimensions are nominal measurements only.

## **CLEANING RECOMMENDATIONS:**

We recommend the use of soapy water or approved cleaners. This product should not be cleaned with abrasive materials. Damage caused by any improper treatment is not covered by the product warranty. Refer to Warranty Conditions