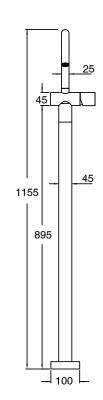

| DR Brass                     |
| Recommended Pressure Range                                  | 150 - 500 kPa as per AS3500  |
| Max Continuous Working Temperature (deg C)                  | 65                           |
| Min Continuous Working Temperature (deg C)                  | 5                            |
| Hot Water Unit Suitability                                  | Storage Tank;Continuous Flow |
| WARRANTY                                                    |                              |
| Warranty - Domestic Use (Years)                             | 15                           |
| Spare Parts & Labour (Years)                                | 1                            |
| Please refer to Warranty Page for full Terms and Conditions |                              |









Dimensions are nominal measurements only.

## **CLEANING RECOMMENDATIONS:**

We recommend the use of soapy water or approved cleaners. This product should not be cleaned with abrasive materials. Damage caused by any improper treatment is not covered by the product warranty. Refer to Warranty Conditions