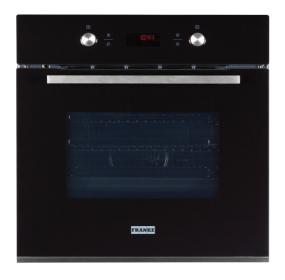

## FRE60P10B 60cm Pyrolytic Oven | 116.0502.668

Arguably the most important addition to any kitchen, a Franke Designer oven is an expression of absolute elegance with its black glass finish. You can be sure your Franke oven will cope with even the most intensive daily demands, year after year and still look great.