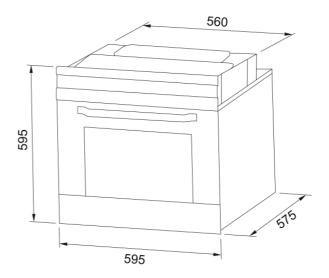

| Aspect                  |                 |
|-------------------------|-----------------|
| Oven type               | Electric        |
| Type                    | Built-in        |
| Colour                  | Black           |
| Dimensions              |                 |
| Depth                   | 575.0           |
| Height                  | 595.0           |
| Energy specifications   |                 |
| Max power               | 3000.0          |
| Voltage                 | 220-240 V       |
| Frequency (Hz)          | 50-60           |
| Product features        |                 |
| Cleaning                | Pyrolytic       |
| Steam                   | No              |
| Energy efficiency class | Α               |
| Product identification  |                 |
| Brand                   | FRANKE          |
| Product family          | None            |
| Range                   | None            |
| Properties              |                 |
| Capacity                | 70.0            |
| UI Type                 | Electromechanic |
| Number of knobs         | 2.0             |
| Timer                   | Minute minder   |
| Timer type              | Mechanic        |
| Door hinges             | Standard        |
| Telescopic runner       | 1 level partial |
| Oven door               | Yes             |