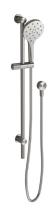

## Milli Marq Edit Single Rail Shower Brushed Gunmetal (4 Star) 22000

| SPECIFICATIONS                                              |                              |
|-------------------------------------------------------------|------------------------------|
| Recommended Use                                             | Domestic;Commercial;Hotel    |
| Colour Finish                                               | Brushed Gunmetal             |
| Primary Material                                            | ABS                          |
| Recommended Pressure Range                                  | 150 - 500 kPa as per AS3500  |
| Max Continuous Working Pressure (kPa)                       | 500                          |
| Max Continuous Working Temperature (deg C)                  | 65                           |
| Min Continuous Working Temperature (deg C)                  | 5                            |
| Hot Water Unit Suitability                                  | Storage Tank;Continuous Flow |
| WARRANTY                                                    |                              |
| Warranty - Domestic Use (Years)                             | 15                           |
| Spare Parts & Labour (Years)                                | 1                            |
| Please refer to Warranty Page for full Terms and Conditions |                              |