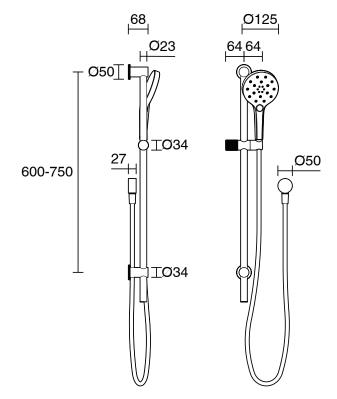

| 150 - 500 kPa as per AS3500  |
| Max Continuous Working Pressure (kPa)                       | 500                          |
| Max Continuous Working Temperature (deg C)                  | 65                           |
| Min Continuous Working Temperature (deg C)                  | 5                            |
| Hot Water Unit Suitability                                  | Storage Tank;Continuous Flow |
| WARRANTY                                                    |                              |
| Warranty - Domestic Use (Years)                             | 15                           |
| Spare Parts & Labour (Years)                                | 1                            |
| Please refer to Warranty Page for full Terms and Conditions |                              |







Dimensions are nominal measurements only.

## **CLEANING RECOMMENDATIONS:**

We recommend the use of soapy water or approved cleaners. This product should not be cleaned with abrasive materials. Damage caused by any improper treatment is not covered by the product warranty. Refer to Warranty Conditions