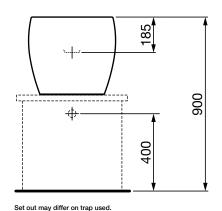

## LAUFEN ILBAGNOALESSI One COUNTER BASIN 450

| SPECIFICATION         |                                    |
|-----------------------|------------------------------------|
| Fixing requirements   | Refer to diagram                   |
| Integral overflow     | No                                 |
| Tap hole availability | No taphole                         |
| Plug & waste          | Suits 32 x 40mm non-overflow waste |
| Water storage         | 10 litres                          |
| Colour availability   | White                              |