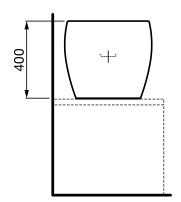

## LAUFEN ILBAGNOALESSI One COUNTER BASIN 450

| SPECIFICATION         |                                    |
|-----------------------|------------------------------------|
| Fixing requirements   | Refer to diagram                   |
| Integral overflow     | No                                 |
| Tap hole availability | No taphole                         |
| Plug & waste          | Suits 32 x 40mm non-overflow waste |
| Water storage         | 10 litres                          |
| Colour availability   | White                              |