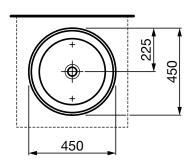

## LAUFEN ILBAGNOALESSI One COUNTER BASIN 450

| SPECIFICATION         |                                    |
|-----------------------|------------------------------------|
| Fixing requirements   | Refer to diagram                   |
| Integral overflow     | No                                 |
| Tap hole availability | No taphole                         |
| Plug & waste          | Suits 32 x 40mm non-overflow waste |
| Water storage         | 10 litres                          |
| Colour availability   | White                              |