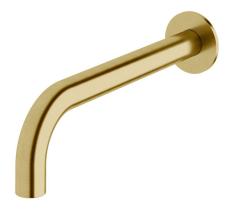

## Milli Pure Wall Bath Outlet 250mm PVD Brushed Gold

## 9510910

| SPECIFICATIONS                                              |                              |
|-------------------------------------------------------------|------------------------------|
| Recommended Use                                             | Domestic;Hotel;Commercial    |
| Colour Finish                                               | Brushed Gold                 |
| Primary Material                                            | DR Brass                     |
| Recommended Pressure Range                                  | 150 - 500 kPa as per AS3500  |
| Max Continuous Working Temperature (deg C)                  | 65                           |
| Min Continuous Working Temperature (deg C)                  | 5                            |
| Hot Water Unit Suitability                                  | Storage Tank;Continuous Flow |
| WARRANTY                                                    |                              |
| Warranty - Domestic Use (Years)                             | 15                           |
| Spare Parts & Labour (Years)                                | 1                            |
| Please refer to Warranty Page for full Terms and Conditions |                              |