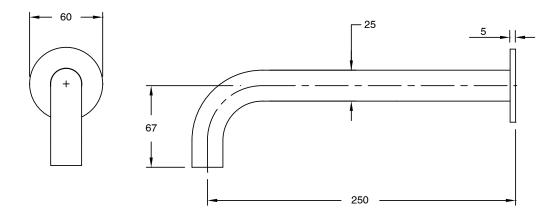

| DR Brass                     |
| Recommended Pressure Range                                  | 150 - 500 kPa as per AS3500  |
| Max Continuous Working Temperature (deg C)                  | 65                           |
| Min Continuous Working Temperature (deg C)                  | 5                            |
| Hot Water Unit Suitability                                  | Storage Tank;Continuous Flow |
| WARRANTY                                                    |                              |
| Warranty - Domestic Use (Years)                             | 15                           |
| Spare Parts & Labour (Years)                                | 1                            |
| Please refer to Warranty Page for full Terms and Conditions |                              |





Dimensions are nominal measurements only.

## **CLEANING RECOMMENDATIONS:**

We recommend the use of soapy water or approved cleaners. This product should not be cleaned with abrasive materials. Damage caused by any improper treatment is not covered by the product warranty. Refer to Warranty Conditions

Disclaimer: Products in this specification manual must by regulation be installed by licensed and registered trade people. The manufacturer/distributor reserves the right to vary specifications or delete models from their range without prior notification. Dimensions are nominal measurements only. Dimensions and set-outs listed are correct at time of publication however the manufacturer/distributor takes no responsibility for printing errors.

Published 14/03/2025

To see the complete Mill