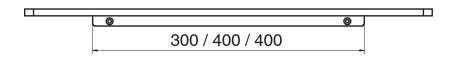

## Milli Glance Single Towel Rail 600mm Chrome

9503865

| SPECIFICATIONS                                              |                              |
|-------------------------------------------------------------|------------------------------|
| Recommended Use                                             | Domestic, Hotel & Commercial |
| Colour                                                      | Chrome                       |
| WARRANTY                                                    |                              |
| Replacement Only - Domestic Use                             | 15 Years                     |
| Please refer to Warranty Page for full Terms and Conditions |                              |







Dimensions are nominal measurements only.

## **CLEANING RECOMMENDATIONS:**

We recommend the use of soapy water or approved cleaners. This product should not be cleaned with abrasive materials. Damage caused by any improper treatment is not covered by the product warranty. Refer to Warranty Conditions