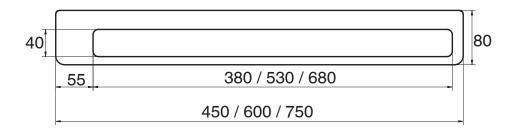

## Milli Glance Single Towel Rail 600mm Chrome

9503865

| SPECIFICATIONS                                              |                              |
|-------------------------------------------------------------|------------------------------|
| Recommended Use                                             | Domestic, Hotel & Commercial |
| Colour                                                      | Chrome                       |
| WARRANTY                                                    |                              |
| Replacement Only - Domestic Use                             | 15 Years                     |
| Please refer to Warranty Page for full Terms and Conditions |                              |







Dimensions are nominal measurements only.

## **CLEANING RECOMMENDATIONS:**

We recommend the use of soapy water or approved cleaners. This product should not be cleaned with abrasive materials. Damage caused by any improper treatment is not covered by the product warranty. Refer to Warranty Conditions