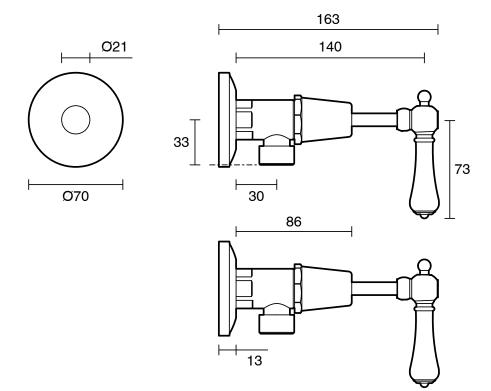

## Kado Era Washing Machine Stops Lever Porcelain Handle Brass Gold

## 9507629

| Domestic, Hotel & Commercial         |
|--------------------------------------|
| Brass Gold with Porcelain<br>Handles |
| Polished                             |
| DR Brass                             |
| 150 - 500 kPa                        |
| 80 deg C                             |
| Yes                                  |
| Yes                                  |
| No                                   |
|                                      |
| 10 Years                             |
| 12 Months                            |
|                                      |





Dimensions are nominal measurements only.

## **CLEANING RECOMMENDATIONS:**

We recommend the use of soapy water or approved cleaners. This product should not be cleaned with abrasive materials. Damage caused by any improper treatment is not covered by the product warranty. Refer to Warranty Conditions