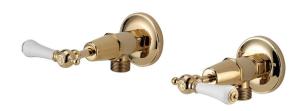

## Kado Era Washing Machine Stops Lever Porcelain Handle Brass Gold

## 9507629

| Domestic, Hotel & Commercial         |
|--------------------------------------|
| Brass Gold with Porcelain<br>Handles |
| Polished                             |
| DR Brass                             |
| 150 - 500 kPa                        |
| 80 deg C                             |
| Yes                                  |
| Yes                                  |
| No                                   |
|                                      |
| 10 Years                             |
| 12 Months                            |
|                                      |