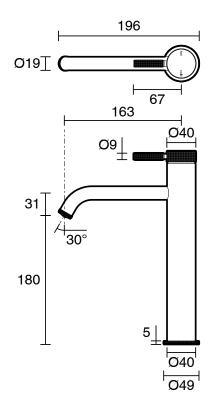

- 500 kPa as per AS3500   |
| Max Continuous Working Pressure (kPa)                       | 500                           |
| Max Continuous Working Temperature (deg C)                  | 75                            |
| Min Continuous Working Temperature (deg C)                  | 5                             |
| Hot Water Unit Suitability                                  | Storage Tank; Continuous Flow |
| WARRANTY                                                    |                               |
| Warranty - Domestic Use (Years)                             | 15                            |
| Spare Parts & Labour (Years)                                | 1                             |
| Please refer to Warranty Page for full Terms and Conditions |                               |







Dimensions are nominal measurements only.

## **CLEANING RECOMMENDATIONS:**

We recommend the use of soapy water or approved cleaners. This product should not be cleaned with abrasive materials. Damage caused by any improper treatment is not covered by the product warranty. Refer to Warranty Conditions