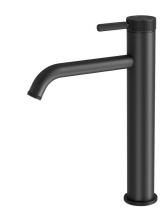

## Milli Etch Extended Height Basin Mixer Tap Matte Black (6 Star) 21365

| SPECIFICATIONS                                              |                               |
|-------------------------------------------------------------|-------------------------------|
| Recommended Use                                             | Domestic;Commercial;Hotel     |
| Colour Finish                                               | Matte Black                   |
| Primary Material                                            | Lead Free Brass               |
| Recommended Pressure Range                                  | 150 - 500 kPa as per AS3500   |
| Max Continuous Working Pressure (kPa)                       | 500                           |
| Max Continuous Working Temperature (deg C)                  | 75                            |
| Min Continuous Working Temperature (deg C)                  | 5                             |
| Hot Water Unit Suitability                                  | Storage Tank; Continuous Flow |
| WARRANTY                                                    |                               |
| Warranty - Domestic Use (Years)                             | 15                            |
| Spare Parts & Labour (Years)                                | 1                             |
| Please refer to Warranty Page for full Terms and Conditions |                               |