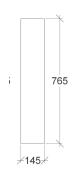

To see the complete Rifco range go to www.reece.com.au/bathrooms

| STANDARD SIZES     | 450 | 600<br>Single | 600<br>Double | 750 | 900 | 1200<br>Double | 1200<br>Three | 1500 | 1800 |
|--------------------|-----|---------------|---------------|-----|-----|----------------|---------------|------|------|
| Height (mm)        | 765 | 765           | 765           | 765 | 765 | 765            | 765           | 765  | 765  |
| Width (mm)         | 450 | 600           | 600           | 750 | 900 | 1200           | 1200          | 1500 | 1800 |
| Depth (mm)         | 145 | 145           | 145           | 145 | 145 | 145            | 145           | 145  | 145  |
| Number of doors    | 1   | 1             | 2             | 2   | 2   | 2              | 3             | 3    | 4    |
| Adjustable shelves | 3   | 3             | 3             | 3   | 3   | 3              | 3             | 3    | 3    |

### SIDE VIEW