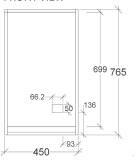

#### FRONT VIEW

To see the complete Rifco range go to www.reece.com.au/bathrooms

| STANDARD SIZES     | 450 | 600<br>Single | 600<br>Double | 750 | 900 | 1200<br>Double | 1200<br>Three | 1500 | 1800 |
|--------------------|-----|---------------|---------------|-----|-----|----------------|---------------|------|------|
| Height (mm)        | 765 | 765           | 765           | 765 | 765 | 765            | 765           | 765  | 765  |
| Width (mm)         | 450 | 600           | 600           | 750 | 900 | 1200           | 1200          | 1500 | 1800 |
| Depth (mm)         | 145 | 145           | 145           | 145 | 145 | 145            | 145           | 145  | 145  |
| Number of doors    | 1   | 1             | 2             | 2   | 2   | 2              | 3             | 3    | 4    |
| Adjustable shelves | 3   | 3             | 3             | 3   | 3   | 3              | 3             | 3    | 3    |