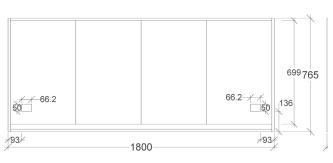

To see the complete Rifco range go to www.reece.com.au/bathrooms

| STANDARD SIZES     | 450 | 600<br>Single | 600<br>Double | 750 | 900 | 1200<br>Double | 1200<br>Three | 1500 | 1800 |
|--------------------|-----|---------------|---------------|-----|-----|----------------|---------------|------|------|
| Height (mm)        | 765 | 765           | 765           | 765 | 765 | 765            | 765           | 765  | 765  |
| Width (mm)         | 450 | 600           | 600           | 750 | 900 | 1200           | 1200          | 1500 | 1800 |
| Depth (mm)         | 145 | 145           | 145           | 145 | 145 | 145            | 145           | 145  | 145  |
| Number of doors    | 1   | 1             | 2             | 2   | 2   | 2              | 3             | 3    | 4    |
| Adjustable shelves | 3   | 3             | 3             | 3   | 3   | 3              | 3             | 3    | 3    |

#### FRONT VIEW