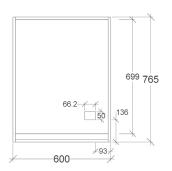

### SIDE VIEW

To see the complete Rifco range go to www.reece.com.au/bathrooms

| STANDARD SIZES     | 450 | 600<br>Single | 600<br>Double | 750 | 900 | 1200<br>Double | 1200<br>Three | 1500 | 1800 |
|--------------------|-----|---------------|---------------|-----|-----|----------------|---------------|------|------|
| Height (mm)        | 765 | 765           | 765           | 765 | 765 | 765            | 765           | 765  | 765  |
| Width (mm)         | 450 | 600           | 600           | 750 | 900 | 1200           | 1200          | 1500 | 1800 |
| Depth (mm)         | 145 | 145           | 145           | 145 | 145 | 145            | 145           | 145  | 145  |
| Number of doors    | 1   | 1             | 2             | 2   | 2   | 2              | 3             | 3    | 4    |
| Adjustable shelves | 3   | 3             | 3             | 3   | 3   | 3              | 3             | 3    | 3    |