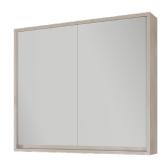

## KADO

## **ASPECT MIRROR CABINET**

# KADO ASPECT MIRROR CABINET

| SPECIFICATIONS    |                                                                                                                                                                     |
|-------------------|---------------------------------------------------------------------------------------------------------------------------------------------------------------------|
| Recommended Use   | Domestic, hotel and commercial.                                                                                                                                     |
| Materials         | Timber laminate, MDF MR E0 (Medium Density<br>Fibreboard, Moisture Resistant, Rated Emission Level<br>E0)(Internal)<br>Mirror - 4mm Australian mirror (copper free) |
| Colour variations | White satin polyurethane, Angora Oak, Tasmanian<br>Oak, Rojo Walnut, Bottega Oak                                                                                    |
| Shelves           | 3 Adjustable shelves                                                                                                                                                |
| Doors             | Soft close doors                                                                                                                                                    |
| Inclusions        | Internal double powerpoint                                                                                                                                          |
| Fixing            | Bolted/Screwed to the wall by a licensed tradesperson. Fixings not including                                                                                        |