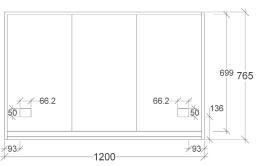

To see the complete Rifco range go to www.reece.com.au/bathrooms

| STANDARD SIZES     | 450 | 600<br>Single | 600<br>Double | 750 | 900 | 1200<br>Double | 1200<br>Three | 1500 | 1800 |
|--------------------|-----|---------------|---------------|-----|-----|----------------|---------------|------|------|
| Height (mm)        | 765 | 765           | 765           | 765 | 765 | 765            | 765           | 765  | 765  |
| Width (mm)         | 450 | 600           | 600           | 750 | 900 | 1200           | 1200          | 1500 | 1800 |
| Depth (mm)         | 145 | 145           | 145           | 145 | 145 | 145            | 145           | 145  | 145  |
| Number of doors    | 1   | 1             | 2             | 2   | 2   | 2              | 3             | 3    | 4    |
| Adjustable shelves | 3   | 3             | 3             | 3   | 3   | 3              | 3             | 3    | 3    |

#### FRONT VIEW