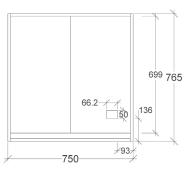

To see the complete Rifco range go to www.reece.com.au/bathrooms

| STANDARD SIZES     | 450 | 600<br>Single | 600<br>Double | 750 | 900 | 1200<br>Double | 1200<br>Three | 1500 | 1800 |
|--------------------|-----|---------------|---------------|-----|-----|----------------|---------------|------|------|
| Height (mm)        | 765 | 765           | 765           | 765 | 765 | 765            | 765           | 765  | 765  |
| Width (mm)         | 450 | 600           | 600           | 750 | 900 | 1200           | 1200          | 1500 | 1800 |
| Depth (mm)         | 145 | 145           | 145           | 145 | 145 | 145            | 145           | 145  | 145  |
| Number of doors    | 1   | 1             | 2             | 2   | 2   | 2              | 3             | 3    | 4    |
| Adjustable shelves | 3   | 3             | 3             | 3   | 3   | 3              | 3             | 3    | 3    |

#### FRONT VIEW

### SIDE VIEW