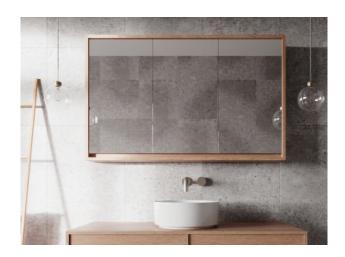

## KADO

## **ASPECT MIRROR CABINET**

# KADO ASPECT MIRROR CABINET

| SPECIFICATIONS    |                                                                                                                                                                     |
|-------------------|---------------------------------------------------------------------------------------------------------------------------------------------------------------------|
| Recommended Use   | Domestic, hotel and commercial.                                                                                                                                     |
| Materials         | Timber laminate, MDF MR E0 (Medium Density<br>Fibreboard, Moisture Resistant, Rated Emission Level<br>E0)(Internal)<br>Mirror - 4mm Australian mirror (copper free) |
| Colour variations | White satin polyurethane, Angora Oak, Tasmanian<br>Oak, Rojo Walnut, Bottega Oak                                                                                    |
| Shelves           | 3 Adjustable shelves                                                                                                                                                |
| Doors             | Soft close doors                                                                                                                                                    |
| Inclusions        | Internal double powerpoint                                                                                                                                          |
| Fixing            | Bolted/Screwed to the wall by a licensed tradesperson. Fixings not including                                                                                        |