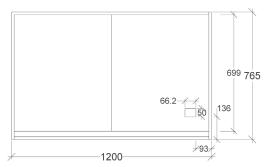

To see the complete Rifco range go to www.reece.com.au/bathrooms

| STANDARD SIZES     | 450 | 600<br>Single | 600<br>Double | 750 | 900 | 1200<br>Double | 1200<br>Three | 1500 | 1800 |
|--------------------|-----|---------------|---------------|-----|-----|----------------|---------------|------|------|
| Height (mm)        | 765 | 765           | 765           | 765 | 765 | 765            | 765           | 765  | 765  |
| Width (mm)         | 450 | 600           | 600           | 750 | 900 | 1200           | 1200          | 1500 | 1800 |
| Depth (mm)         | 145 | 145           | 145           | 145 | 145 | 145            | 145           | 145  | 145  |
| Number of doors    | 1   | 1             | 2             | 2   | 2   | 2              | 3             | 3    | 4    |
| Adjustable shelves | 3   | 3             | 3             | 3   | 3   | 3              | 3             | 3    | 3    |

#### FRONT VIEW

### SIDE VIEW