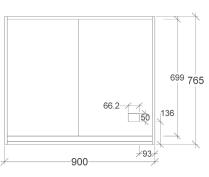

To see the complete Rifco range go to www.reece.com.au/bathrooms

| STANDARD SIZES     | 450 | 600<br>Single | 600<br>Double | 750 | 900 | 1200<br>Double | 1200<br>Three | 1500 | 1800 |
|--------------------|-----|---------------|---------------|-----|-----|----------------|---------------|------|------|
| Height (mm)        | 765 | 765           | 765           | 765 | 765 | 765            | 765           | 765  | 765  |
| Width (mm)         | 450 | 600           | 600           | 750 | 900 | 1200           | 1200          | 1500 | 1800 |
| Depth (mm)         | 145 | 145           | 145           | 145 | 145 | 145            | 145           | 145  | 145  |
| Number of doors    | 1   | 1             | 2             | 2   | 2   | 2              | 3             | 3    | 4    |
| Adjustable shelves | 3   | 3             | 3             | 3   | 3   | 3              | 3             | 3    | 3    |

#### FRONT VIEW

### SIDE VIEW