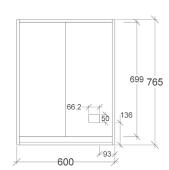

To see the complete Rifco range go to www.reece.com.au/bathrooms

| STANDARD SIZES     | 450 | 600<br>Single | 600<br>Double | 750 | 900 | 1200<br>Double | 1200<br>Three | 1500 | 1800 |
|--------------------|-----|---------------|---------------|-----|-----|----------------|---------------|------|------|
| Height (mm)        | 765 | 765           | 765           | 765 | 765 | 765            | 765           | 765  | 765  |
| Width (mm)         | 450 | 600           | 600           | 750 | 900 | 1200           | 1200          | 1500 | 1800 |
| Depth (mm)         | 145 | 145           | 145           | 145 | 145 | 145            | 145           | 145  | 145  |
| Number of doors    | 1   | 1             | 2             | 2   | 2   | 2              | 3             | 3    | 4    |
| Adjustable shelves | 3   | 3             | 3             | 3   | 3   | 3              | 3             | 3    | 3    |

#### FRONT VIEW

### SIDE VIEW