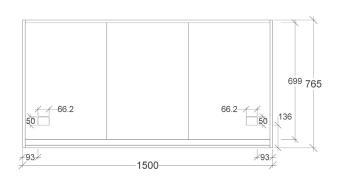

To see the complete Rifco range go to www.reece.com.au/bathrooms

| STANDARD SIZES     | 450 | 600<br>Single | 600<br>Double | 750 | 900 | 1200<br>Double | 1200<br>Three | 1500 | 1800 |
|--------------------|-----|---------------|---------------|-----|-----|----------------|---------------|------|------|
| Height (mm)        | 765 | 765           | 765           | 765 | 765 | 765            | 765           | 765  | 765  |
| Width (mm)         | 450 | 600           | 600           | 750 | 900 | 1200           | 1200          | 1500 | 1800 |
| Depth (mm)         | 145 | 145           | 145           | 145 | 145 | 145            | 145           | 145  | 145  |
| Number of doors    | 1   | 1             | 2             | 2   | 2   | 2              | 3             | 3    | 4    |
| Adjustable shelves | 3   | 3             | 3             | 3   | 3   | 3              | 3             | 3    | 3    |

#### FRONT VIEW