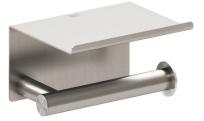

## Roca Ona Toilet Roll Holder with Cover Brushed Nickel

15065

| SPECIFICATIONS                                              |                           |
|-------------------------------------------------------------|---------------------------|
| Recommended Use                                             | Domestic;Commercial;Hotel |
| Colour Category                                             | Nickel                    |
| Colour Finish                                               | Brushed Nickel            |
| Primary Material                                            | Brass                     |
| WARRANTY                                                    |                           |
| Replacement Only - Domestic Use                             | 15                        |
| Parts Replacement Only                                      | 1                         |
| Please refer to Warranty Page for full Terms and Conditions |                           |