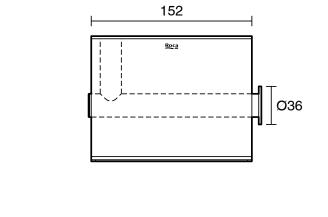

-------------------------------|---------------------------|
| Recommended Use                                             | Domestic;Commercial;Hotel |
| Colour Category                                             | Nickel                    |
| Colour Finish                                               | Brushed Nickel            |
| Primary Material                                            | Brass                     |
| WARRANTY                                                    |                           |
| Replacement Only - Domestic Use                             | 15                        |
| Parts Replacement Only                                      | 1                         |
| Please refer to Warranty Page for full Terms and Conditions |                           |







Dimensions are nominal measurements only.

## **CLEANING RECOMMENDATIONS:**

We recommend the use of soapy water or approved cleaners. This product should not be cleaned with abrasive materials. Damage caused by any improper treatment is not covered by the product warranty. Refer to Warranty Conditions

Disclaimer: Products in this specification manual must by regulation be installed by licensed and registered trade people. The manufacturer/distributor reserves the right to vary specifications or delete models from their range without prior notification. Dimensions are nominal measurements only. Dimensions and set-outs listed are correct at time of publication however the manufacturer/distributor takes no responsibility for printing errors.

Published 11/11/2024

To see the complete Ro