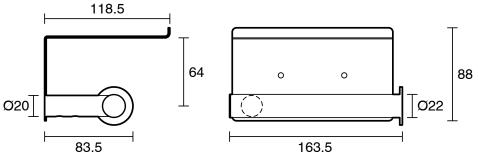

-----------------------------|---------------------------|
| Recommended Use                                             | Domestic;Commercial;Hotel |
| Colour Category                                             | Nickel                    |
| Colour Finish                                               | Brushed Nickel            |
| Primary Material                                            | Brass                     |
| WARRANTY                                                    |                           |
| Replacement Only - Domestic Use                             | 15                        |
| Parts Replacement Only                                      | 1                         |
| Please refer to Warranty Page for full Terms and Conditions |                           |







Dimensions are nominal measurements only.

## **CLEANING RECOMMENDATIONS:**

We recommend the use of soapy water or approved cleaners. This product should not be cleaned with abrasive materials. Damage caused by any improper treatment is not covered by the product warranty. Refer to Warranty Conditions

Disclaimer: Products in this specification manual must by regulation be installed by licensed and registered trade people. The manufacturer/distributor reserves the right to vary specifications or delete models from their range without prior notification. Dimensions are nominal measurements only. Dimensions and set-outs listed are correct at time of publication however the manufacturer/distributor takes no responsibility for printing errors.

Published 11/11/2024

To see the complete Roca