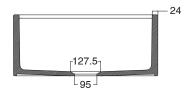

## Memo Harper Single Bowl Butler Sink 610mm Fireclay Matte Black 2403000

| SPECIFICATIONS                                              |                              |
|-------------------------------------------------------------|------------------------------|
| Recommended Use                                             | Domestic, Hotel & Commercial |
| Sink Colour                                                 | Matte Black                  |
| Finish                                                      | Matte                        |
| Material                                                    | Fine Fireclay Ceramic        |
| Gauge                                                       | 20 mm                        |
| Bowl Type                                                   | Single Bowl                  |
| Bowl Configuration                                          | No Drainer                   |
| Bowl Capacity                                               | 52 ltr                       |
| Mounting                                                    | Butler Style                 |
| Overflow Configuration                                      | No Overflow                  |
| Taphole Configuration                                       | No Taphole                   |
| Plug & Waste Size                                           | 95mm Basket Waste            |
| Plug & Waste                                                | Included                     |
| WARRANTY                                                    |                              |
| Warranty - Domestic Use                                     | 30 Years                     |
| Spare Parts & Labour                                        | 12 Months                    |
| Please refer to Warranty Page for full Terms and Conditions |                              |