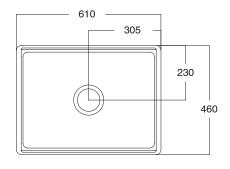

## Memo Harper Single Bowl Butler Sink 610mm Fireclay Matte Black 2403000

| SPECIFICATIONS                                              |                              |
|-------------------------------------------------------------|------------------------------|
| Recommended Use                                             | Domestic, Hotel & Commercial |
| Sink Colour                                                 | Matte Black                  |
| Finish                                                      | Matte                        |
| Material                                                    | Fine Fireclay Ceramic        |
| Gauge                                                       | 20 mm                        |
| Bowl Type                                                   | Single Bowl                  |
| Bowl Configuration                                          | No Drainer                   |
| Bowl Capacity                                               | 52 ltr                       |
| Mounting                                                    | Butler Style                 |
| Overflow Configuration                                      | No Overflow                  |
| Taphole Configuration                                       | No Taphole                   |
| Plug & Waste Size                                           | 95mm Basket Waste            |
| Plug & Waste                                                | Included                     |
| WARRANTY                                                    |                              |
| Warranty - Domestic Use                                     | 30 Years                     |
| Spare Parts & Labour                                        | 12 Months                    |
| Please refer to Warranty Page for full Terms and Conditions |                              |

Sinks must be installed using a cutout template.

No responsibility will be taken for damage that occurs where a template has not been used.

Dimensions are nominal measurements only.