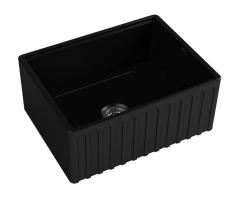

## Memo Harper Single Bowl Butler Sink 610mm Fireclay Matte Black 2403000

| SPECIFICATIONS                                              |                              |
|-------------------------------------------------------------|------------------------------|
| Recommended Use                                             | Domestic, Hotel & Commercial |
| Sink Colour                                                 | Matte Black                  |
| Finish                                                      | Matte                        |
| Material                                                    | Fine Fireclay Ceramic        |
| Gauge                                                       | 20 mm                        |
| Bowl Type                                                   | Single Bowl                  |
| Bowl Configuration                                          | No Drainer                   |
| Bowl Capacity                                               | 52 ltr                       |
| Mounting                                                    | Butler Style                 |
| Overflow Configuration                                      | No Overflow                  |
| Taphole Configuration                                       | No Taphole                   |
| Plug & Waste Size                                           | 95mm Basket Waste            |
| Plug & Waste                                                | Included                     |
| WARRANTY                                                    |                              |
| Warranty - Domestic Use                                     | 30 Years                     |
| Spare Parts & Labour                                        | 12 Months                    |
| Please refer to Warranty Page for full Terms and Conditions |                              |