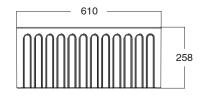

## Memo Harper Single Bowl Butler Sink 610mm Fireclay Matte Black 2403000

| SPECIFICATIONS                                              |                              |
|-------------------------------------------------------------|------------------------------|
| Recommended Use                                             | Domestic, Hotel & Commercial |
| Sink Colour                                                 | Matte Black                  |
| Finish                                                      | Matte                        |
| Material                                                    | Fine Fireclay Ceramic        |
| Gauge                                                       | 20 mm                        |
| Bowl Type                                                   | Single Bowl                  |
| Bowl Configuration                                          | No Drainer                   |
| Bowl Capacity                                               | 52 ltr                       |
| Mounting                                                    | Butler Style                 |
| Overflow Configuration                                      | No Overflow                  |
| Taphole Configuration                                       | No Taphole                   |
| Plug & Waste Size                                           | 95mm Basket Waste            |
| Plug & Waste                                                | Included                     |
| WARRANTY                                                    |                              |
| Warranty - Domestic Use                                     | 30 Years                     |
| Spare Parts & Labour                                        | 12 Months                    |
| Please refer to Warranty Page for full Terms and Conditions |                              |