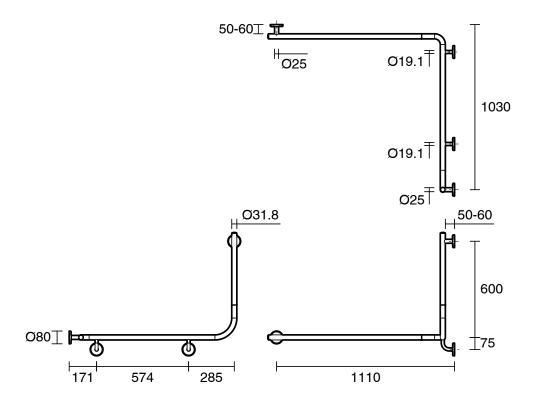

## Mizu Drift 1110 x 1030 x 600 x 90 Degree Accessible Grab Rail Modular Left Hand Polished Stainless Steel

Dimensions are nominal measurements only.