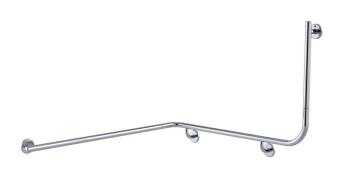

## Mizu Drift 1110 x 1030 x 600 x 90 Degree Accessible Grab Rail Modular Left Hand Polished Stainless Steel

## 2266550

| SPECIFICATIONS                                              |                                  |
|-------------------------------------------------------------|----------------------------------|
| Recommended Use                                             | Domestic, Hotel & Commercial     |
| Colour                                                      | Polished Stainless Steel         |
| Material                                                    | 304 grade (18/8) stainless steel |
| Weight Capacity                                             | 113 kg                           |
| Fixings                                                     | Double                           |
| WARRANTY                                                    |                                  |
| Replacement Only - Domestic Use                             | 20 Years                         |
| Parts Replacement Only                                      | 12 Months                        |
| Please refer to Warranty Page for full Terms and Conditions |                                  |