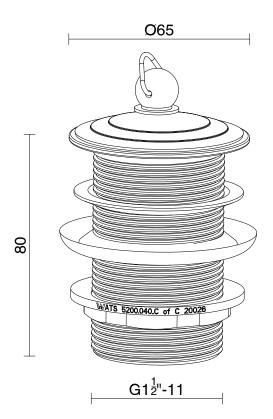

## Mizu Drift 40mm Plug & Waste with No Overflow Matte Black 9512181

| SPECIFICATIONS                                              |                              |
|-------------------------------------------------------------|------------------------------|
| SPECIFICATIONS                                              |                              |
| Recommended Use                                             | Domestic, Hotel & Commercial |
| Body Material                                               | DR Brass                     |
| Colour                                                      | Matte Black                  |
| Finish                                                      | Matte                        |
| Overflow Configuration                                      | No Overflow                  |
| Waste Size                                                  | 40 mm                        |
| WARRANTY                                                    |                              |
| Replacement Only - Domestic Use                             | 12 Months                    |
| Please refer to Warranty Page for full Terms and Conditions |                              |

Dimensions are nominal measurements only.