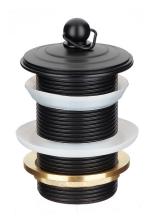

## Mizu Drift 40mm Plug & Waste with No Overflow Matte Black 9512181

| SPECIFICATIONS                                              |                              |
|-------------------------------------------------------------|------------------------------|
| SPECIFICATIONS                                              |                              |
| Recommended Use                                             | Domestic, Hotel & Commercial |
| Body Material                                               | DR Brass                     |
| Colour                                                      | Matte Black                  |
| Finish                                                      | Matte                        |
| Overflow Configuration                                      | No Overflow                  |
| Waste Size                                                  | 40 mm                        |
| WARRANTY                                                    |                              |
| Replacement Only - Domestic Use                             | 12 Months                    |
| Please refer to Warranty Page for full Terms and Conditions |                              |