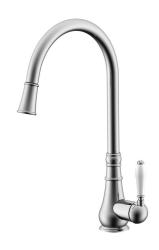

## Milli Voir Gooseneck Pull-Out Sink Mixer Tap with Porcelain Handle Chrome (4 Star) 2266815

| SPECIFICATIONS                                              |                               |
|-------------------------------------------------------------|-------------------------------|
| Recommended Use                                             | Domestic;Commercial;Hotel     |
| Colour Finish                                               | Polished Chrome               |
| Primary Material                                            | Lead Free Brass               |
| Recommended Pressure Range                                  | 150 - 500 kPa as per AS3500   |
| Max Continuous Working Temperature (deg C)                  | 80                            |
| Min Continuous Working Temperature (deg C)                  | 5                             |
| Hot Water Unit Suitability                                  | Storage Tank; Continuous Flow |
| WARRANTY                                                    |                               |
| Warranty - Domestic Use (Years)                             | 15                            |
| Spare Parts & Labour (Years)                                | 1                             |
| Please refer to Warranty Page for full Terms and Conditions |                               |