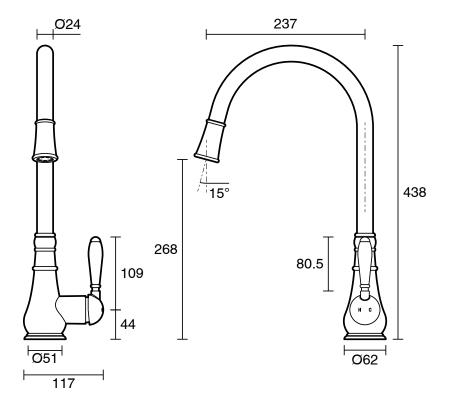

d Free Brass               |
| Recommended Pressure Range                                  | 150 - 500 kPa as per AS3500   |
| Max Continuous Working Temperature (deg C)                  | 80                            |
| Min Continuous Working Temperature (deg C)                  | 5                             |
| Hot Water Unit Suitability                                  | Storage Tank; Continuous Flow |
| WARRANTY                                                    |                               |
| Warranty - Domestic Use (Years)                             | 15                            |
| Spare Parts & Labour (Years)                                | 1                             |
| Please refer to Warranty Page for full Terms and Conditions |                               |







Dimensions are nominal measurements only.

## **CLEANING RECOMMENDATIONS:**

We recommend the use of soapy water or approved cleaners. This product should not be cleaned with abrasive materials. Damage caused by any improper treatment is not covered by the product warranty. Refer to Warranty Conditions