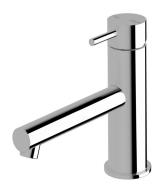

## Sussex Scala Basin Mixer Tap with 150mm Outlet Chrome (5 Star) 2262509

| SPECIFICATIONS                                              |                                              |
|-------------------------------------------------------------|----------------------------------------------|
| Recommended Use                                             | Domestic;Hotel;Commercial                    |
| Colour Finish                                               | Polished Chrome                              |
| Primary Material                                            | DR Brass                                     |
| Recommended Pressure Range                                  | 150 - 500 kPa as per AS3500                  |
| Max Continuous Working Temperature (deg C)                  | 80                                           |
| Min Continuous Working Temperature (deg C)                  | 5                                            |
| Hot Water Unit Suitability                                  | Gravity Feed;Storage<br>Tank;Continuous Flow |
| WARRANTY                                                    |                                              |
| Warranty - Domestic Use (Years)                             | 15                                           |
| Spare Parts & Labour (Years)                                | 15                                           |
| Please refer to Warranty Page for full Terms and Conditions |                                              |