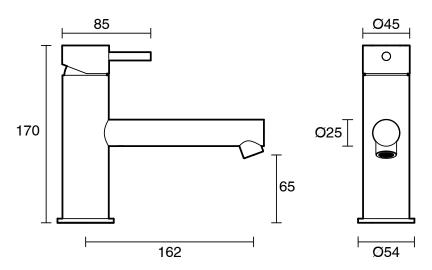

|
| Max Continuous Working Temperature (deg C)                  | 80                                           |
| Min Continuous Working Temperature (deg C)                  | 5                                            |
| Hot Water Unit Suitability                                  | Gravity Feed;Storage<br>Tank;Continuous Flow |
| WARRANTY                                                    |                                              |
| Warranty - Domestic Use (Years)                             | 15                                           |
| Spare Parts & Labour (Years)                                | 15                                           |
| Please refer to Warranty Page for full Terms and Conditions |                                              |









Dimensions are nominal measurements only.

## **CLEANING RECOMMENDATIONS:**

We recommend the use of soapy water or approved cleaners. This product should not be cleaned with abrasive materials. Damage caused by any improper treatment is not covered by the product warranty. Refer to Warranty Conditions