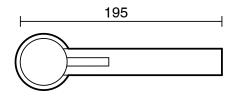

|
| Max Continuous Working Temperature (deg C)                  | 80                                           |
| Min Continuous Working Temperature (deg C)                  | 5                                            |
| Hot Water Unit Suitability                                  | Gravity Feed;Storage<br>Tank;Continuous Flow |
| WARRANTY                                                    |                                              |
| Warranty - Domestic Use (Years)                             | 15                                           |
| Spare Parts & Labour (Years)                                | 15                                           |
| Please refer to Warranty Page for full Terms and Conditions |                                              |









Dimensions are nominal measurements only.

## **CLEANING RECOMMENDATIONS:**

We recommend the use of soapy water or approved cleaners. This product should not be cleaned with abrasive materials. Damage caused by any improper treatment is not covered by the product warranty. Refer to Warranty Conditions