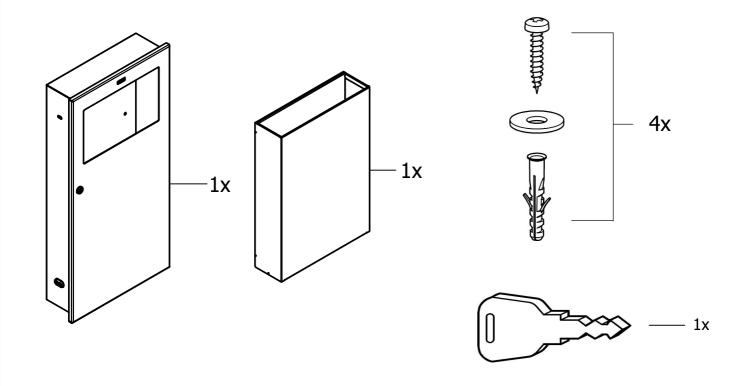

### **INSTALLATION GUIDELINES:**

Wall Opening Dimensions:

Width-349mm Height-699mm Depth-103mm

- 1. Once the wall opening has been recessed, use the keys provided to open the door of the unit.
- 2. Remove the waste bin from the unit.
- 3. Place the unit in to the recessed wall and mark the exact point and the mounting hole distance.
- 4. Drill mounting holes on the wall using the reference marked dots.
- 5. Fix the plastic dowel in to the hole and make sure they are flushed with the wall.
- 6. Now place the unit in to the wall and install the screws into the mounting holes.
- 7. After finishing if the unit is loose, make sure the screws are all the way in and the screw heads are the only visible parts.
- 8. Finally place the waste bin in to the unit and close the door.

### **REPLACEMENT PARTS:**

1. Lock and key set- 2000103362