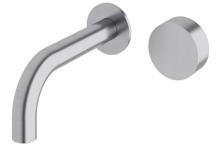

| DR Brass                     |
| Recommended Pressure Range                                  | 150 - 500 kPa as per AS3500  |
| Max Continuous Working Temperature (deg C)                  | 65                           |
| Min Continuous Working Temperature (deg C)                  | 5                            |
| Hot Water Unit Suitability                                  | Storage Tank;Continuous Flow |
| WARRANTY                                                    |                              |
| Warranty - Domestic Use (Years)                             | 15                           |
| Spare Parts & Labour (Years)                                | 1                            |
| Please refer to Warranty Page for full Terms and Conditions |                              |











Dimensions are nominal measurements only.

## **CLEANING RECOMMENDATIONS:**

We recommend the use of soapy water or approved cleaners. This product should not be cleaned with abrasive materials. Damage caused by any improper treatment is not covered by the product warranty. Refer to Warranty Conditions

Disclaimer: Products in this specification manual must by regulation be installed by licensed and registered trade people. The manufacturer/distributor reserves the right to vary specifications or delete models from their range without prior notification. Dimensions are nominal measurements only. Dimensions and set-outs listed are correct at time of publication however the manufacturer/distributor takes no responsibility for printing errors.

Published 19/03/2025

To see the compl