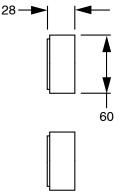

| DR Brass                     |
| Recommended Pressure Range                                  | 150 - 500 kPa as per AS3500  |
| Max Continuous Working Temperature (deg C)                  | 65                           |
| Min Continuous Working Temperature (deg C)                  | 5                            |
| Hot Water Unit Suitability                                  | Storage Tank;Continuous Flow |
| WARRANTY                                                    |                              |
| Warranty - Domestic Use (Years)                             | 15                           |
| Spare Parts & Labour (Years)                                | 1                            |
| Please refer to Warranty Page for full Terms and Conditions |                              |











Dimensions are nominal measurements only.

## **CLEANING RECOMMENDATIONS:**

We recommend the use of soapy water or approved cleaners. This product should not be cleaned with abrasive materials. Damage caused by any improper treatment is not covered by the product warranty. Refer to Warranty Conditions

Disclaimer: Products in this specification manual must by regulation be installed by licensed and registered trade people. The manufacturer/distributor reserves the right to vary specifications or delete models from their range without prior notification. Dimensions are nominal measurements only. Dimensions and set-outs listed are correct at time of publication however the manufacturer/distributor takes no responsibility for printing errors.

Published 19/03/2025

To see the complete