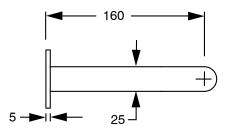

| DR Brass                     |
| Recommended Pressure Range                                  | 150 - 500 kPa as per AS3500  |
| Max Continuous Working Temperature (deg C)                  | 65                           |
| Min Continuous Working Temperature (deg C)                  | 5                            |
| Hot Water Unit Suitability                                  | Storage Tank;Continuous Flow |
| WARRANTY                                                    |                              |
| Warranty - Domestic Use (Years)                             | 15                           |
| Spare Parts & Labour (Years)                                | 1                            |
| Please refer to Warranty Page for full Terms and Conditions |                              |











Dimensions are nominal measurements only.

## **CLEANING RECOMMENDATIONS:**

We recommend the use of soapy water or approved cleaners. This product should not be cleaned with abrasive materials. Damage caused by any improper treatment is not covered by the product warranty. Refer to Warranty Conditions

Disclaimer: Products in this specification manual must by regulation be installed by licensed and registered trade people. The manufacturer/distributor reserves the right to vary specifications or delete models from their range without prior notification. Dimensions are nominal measurements only. Dimensions and set-outs listed are correct at time of publication however the manufacturer/distributor takes no responsibility for printing errors.

Published 19/03/2025

To see the complet