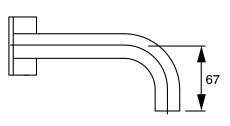

| DR Brass                     |
| Recommended Pressure Range                                  | 150 - 500 kPa as per AS3500  |
| Max Continuous Working Temperature (deg C)                  | 65                           |
| Min Continuous Working Temperature (deg C)                  | 5                            |
| Hot Water Unit Suitability                                  | Storage Tank;Continuous Flow |
| WARRANTY                                                    |                              |
| Warranty - Domestic Use (Years)                             | 15                           |
| Spare Parts & Labour (Years)                                | 1                            |
| Please refer to Warranty Page for full Terms and Conditions |                              |











Dimensions are nominal measurements only.

## **CLEANING RECOMMENDATIONS:**

We recommend the use of soapy water or approved cleaners. This product should not be cleaned with abrasive materials. Damage caused by any improper treatment is not covered by the product warranty. Refer to Warranty Conditions

Disclaimer: Products in this specification manual must by regulation be installed by licensed and registered trade people. The manufacturer/distributor reserves the right to vary specifications or delete models from their range without prior notification. Dimensions are nominal measurements only. Dimensions and set-outs listed are correct at time of publication however the manufacturer/distributor takes no responsibility for printing errors.

Published 19/03/2025

To see the complete Mi