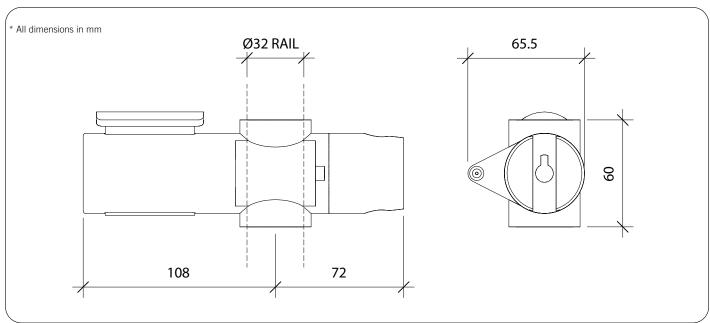

#### Installation

Unit is designed to be retrofitted onto 32mm grab rails.

Important: Installation instructions and current rough-in details should be furnished with each fixture. Do not rough in without certified dimensions. Dimensions are subject to manufacturer's tolerance of +/-10mm.