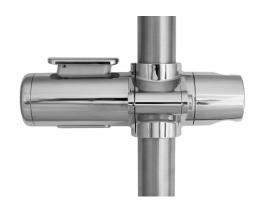

# ënda Shower Rail Handset Slider I Chrome

#### **Materials & Features**

Chrome plated ABS finish. Suitable for 32mm diameter shower rail. Easily adjustable and suits most shower handsets.