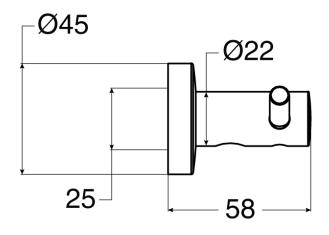

## Domestic Use Replacement Only

Please refer to Warranty Page for full Terms and Conditions

Domestic, Hotel & Commercial

Matte Black

10 Years

Dimensions are nominal measurements only.