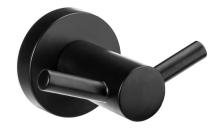

# Posh Solus MK2 Robe Hook Matte Black

2263975

# SPECIFICATIONS

Recommended Use

Colour

WARRANTY

## Domestic Use Replacement Only

Please refer to Warranty Page for full Terms and Conditions

Domestic, Hotel & Commercial

Matte Black

10 Years







Dimensions are nominal measurements only.

### **CLEANING RECOMMENDATIONS:**

We recommend the use of soapy water or approved cleaners. This product should not be cleaned with abrasive materials. Damage caused by any improper treatment is not covered by the product warranty. Refer to Posh Warranty page for full Terms and Conditions.

Disclaimer: Products in this specification manual must by regulation be installed by licensed and registered trade people. The manufacturer/distributor reserves the right to vary specifications or delete models from their range without prior notification. Dimensions are nominal measurements only. Dimensions and set-outs listed are correct at time of publication however the manufacturer/distributor takes no responsibility for printing errors.

To see the