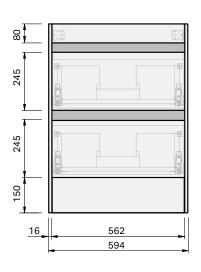

### **Domaine Ensuite - Floor Mounted**

| STANDARD<br>SIZES (mm) | 600    |
|------------------------|--------|
| Ceramic*               | Centre |
| Width (mm)             | 620*   |
| Depth (mm)             | 395*   |
| Height (mm)            | 820    |
| Number of Drawers      | 2      |

Please note these are overall measurements.

Dimensions are nominal measurements only.

#### 600mm Floor Mounted Twin Ceramic\* Top (20mm)

Centre Bowl