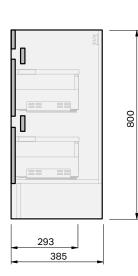

### **Domaine Ensuite - Floor Mounted**

| STANDARD<br>SIZES (mm) | 600    |
|------------------------|--------|
| Ceramic*               | Centre |
| Width (mm)             | 620*   |
| Depth (mm)             | 395*   |
| Height (mm)            | 820    |
| Number of Drawers      | 2      |

Please note these are overall measurements.

Dimensions are nominal measurements only.

#### 600mm Floor Mounted Twin Ceramic\* Top (20mm)

Centre Bowl