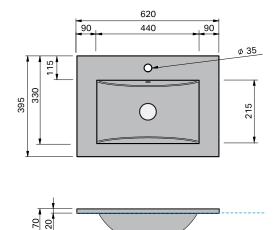

### **Domaine Ensuite - Floor Mounted**

| STANDARD<br>SIZES (mm) | 600    |
|------------------------|--------|
| Ceramic*               | Centre |
| Width (mm)             | 620*   |
| Depth (mm)             | 395*   |
| Height (mm)            | 820    |
| Number of Drawers      | 2      |

Please note these are overall measurements.

Dimensions are nominal measurements only.

#### 600mm Floor Mounted Twin Ceramic\* Top (20mm)

Centre Bowl