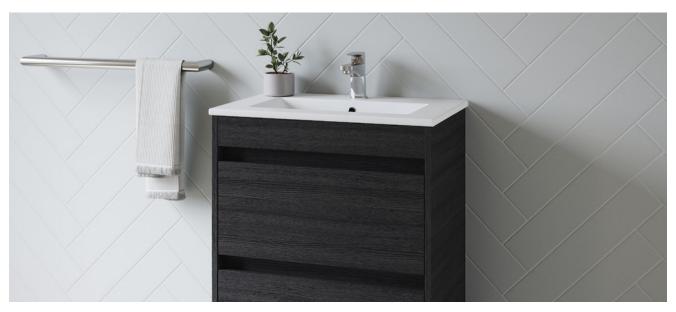

#### **Domaine Ensuite - Floor Mounted**

#### SPECIFICATIONS

| Recommended Use                | Domestic, Hotel and Commercial                                                                         |  |
|--------------------------------|--------------------------------------------------------------------------------------------------------|--|
| Vanity Top Material<br>Options | Moulded Top Options:<br>Gloss or Matte White Ceramic (20mm)                                            |  |
| Vanity Unit Material           | Melamine.                                                                                              |  |
| Vanity Colour<br>Variations    | Available in a large selection of colours and cabinet finishes, refer to website for more information. |  |
| Tap Hole Availability          | Centre taphole.                                                                                        |  |
| Basins                         | Integrated basin.                                                                                      |  |
| Handle                         | Integrated finger pull.                                                                                |  |
| Waste                          | Universal plug & waste 40mm outlet (not included).                                                     |  |
| Fixing                         | Bolted/screwed to the wall by a licensed tradesperson -<br>Fixings not included.                       |  |

Domaine - Fresh white interior, with premium German soft-close drawers

To see the complete Domaine range go to <u>www.reece.co.nz</u>

| MODEL INCLUSIONS - DOMAINE |                                                                                                                              |  |
|----------------------------|------------------------------------------------------------------------------------------------------------------------------|--|
| Aqua Edge <sup>®</sup> :   | All Domaine vanities include Aqua Edge® technology that protects exterior panels from water damage.                          |  |
| Cabinet Interior:          | Interior storage comes with premium softclose Hettich drawer and door systems made in Germany guaranteed to last a lifetime. |  |
| Melamine<br>Panels:        | Sustainably grown, scratch resistant melamine. Environmental Choice certified, environmentally friendly and grown in NZ.     |  |
| Made In NZ:                | Made in NZ by St Michel Industries - an Enviromark Gold certified company.                                                   |  |