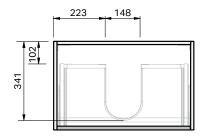

### **Domaine Ensuite - Floor Mounted**

| STANDARD<br>SIZES (mm) | 600    |
|------------------------|--------|
| Ceramic*               | Centre |
| Width (mm)             | 620*   |
| Depth (mm)             | 395*   |
| Height (mm)            | 820    |
| Number of Drawers      | 2      |