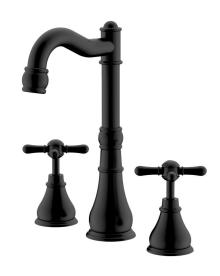

## Milli Voir English Basin Set Cross Handle Matte Black (5 Star)

## 2265394

| SPECIFICATIONS                                              |                                |
|-------------------------------------------------------------|--------------------------------|
| Recommended Use                                             | Domestic, hotel and commercial |
| Colour                                                      | Matte Black                    |
| Material                                                    | DR Brass                       |
| Recommended Pressure Range                                  | 150 - 500 kPa                  |
| Max Continuous Working Pressure                             | 500 kPa                        |
| Max Continuous Working Temperature                          | 80 deg C                       |
| Suitable for Storage Tank Hot Water                         | Yes                            |
| Suitable for Continuous Flow Hot Water                      | Yes                            |
| Suitable for Gravity Feed Hot Water                         | No                             |
| WARRANTY                                                    |                                |
| Warranty - Domestic Use                                     | 15 Years                       |
| Spare Parts & Labour                                        | 12 Months                      |
| Please refer to Warranty Page for full Terms and Conditions |                                |