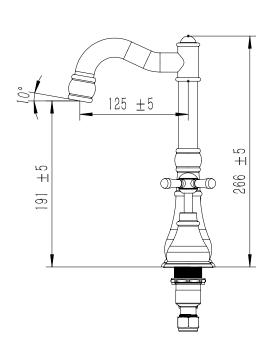

|
| Max Continuous Working Temperature                          | 80 deg C                       |
| Suitable for Storage Tank Hot Water                         | Yes                            |
| Suitable for Continuous Flow Hot Water                      | Yes                            |
| Suitable for Gravity Feed Hot Water                         | No                             |
| WARRANTY                                                    |                                |
| Warranty - Domestic Use                                     | 15 Years                       |
| Spare Parts & Labour                                        | 12 Months                      |
| Please refer to Warranty Page for full Terms and Conditions |                                |









Dimensions are nominal measurements only.

## **CLEANING RECOMMENDATIONS:**

We recommend the use of soapy water or approved cleaners. This product should not be cleaned with abrasive materials. Damage caused by any improper treatment is not covered by the product warranty. Refer to Warranty Conditions