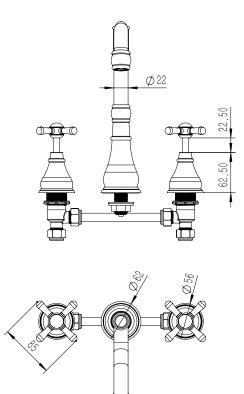

|
| Max Continuous Working Temperature                          | 80 deg C                       |
| Suitable for Storage Tank Hot Water                         | Yes                            |
| Suitable for Continuous Flow Hot Water                      | Yes                            |
| Suitable for Gravity Feed Hot Water                         | No                             |
| WARRANTY                                                    |                                |
| Warranty - Domestic Use                                     | 15 Years                       |
| Spare Parts & Labour                                        | 12 Months                      |
| Please refer to Warranty Page for full Terms and Conditions |                                |









Dimensions are nominal measurements only.

## **CLEANING RECOMMENDATIONS:**

We recommend the use of soapy water or approved cleaners. This product should not be cleaned with abrasive materials. Damage caused by any improper treatment is not covered by the product warranty. Refer to Warranty Conditions