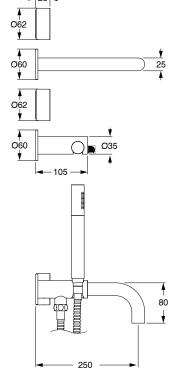

## Milli Pure Progressive Bath Mixer Tap System 250mm with Hand Shower Right Hand and Linear Textured Handles PVD Brushed Nickel (3 Star) 9511524

| SPECIFICATIONS                                              |                               |
|-------------------------------------------------------------|-------------------------------|
| Recommended Use                                             | Domestic;Hotel;Commercial     |
| Colour Finish                                               | Brushed Nickel                |
| Primary Material                                            | DR Brass                      |
| Recommended Pressure Range                                  | 150 - 500 kPa as per AS3500   |
| Max Continuous Working Temperature (deg C)                  | 65                            |
| Min Continuous Working Temperature (deg C)                  | 5                             |
| Hot Water Unit Suitability                                  | Storage Tank; Continuous Flow |
| WARRANTY                                                    |                               |
| Warranty - Domestic Use (Years)                             | 15                            |
| Spare Parts & Labour (Years)                                | 1                             |
| Please refer to Warranty Page for full Terms and Conditions |                               |

Dimensions are nominal measurements only.