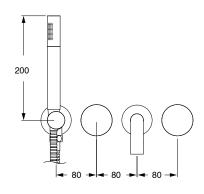

## Milli Pure Progressive Bath Mixer Tap System 250mm with Hand Shower Right Hand and Linear Textured Handles PVD Brushed Nickel (3 Star) 9511524

| SPECIFICATIONS                                              |                               |
|-------------------------------------------------------------|-------------------------------|
| Recommended Use                                             | Domestic;Hotel;Commercial     |
| Colour Finish                                               | Brushed Nickel                |
| Primary Material                                            | DR Brass                      |
| Recommended Pressure Range                                  | 150 - 500 kPa as per AS3500   |
| Max Continuous Working Temperature (deg C)                  | 65                            |
| Min Continuous Working Temperature (deg C)                  | 5                             |
| Hot Water Unit Suitability                                  | Storage Tank; Continuous Flow |
| WARRANTY                                                    |                               |
| Warranty - Domestic Use (Years)                             | 15                            |
| Spare Parts & Labour (Years)                                | 1                             |
| Please refer to Warranty Page for full Terms and Conditions |                               |

Dimensions are nominal measurements only.