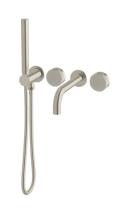

## Milli Pure Progressive Bath Mixer Tap System 250mm with Hand Shower Right Hand and Linear Textured Handles PVD Brushed Nickel (3 Star) 9511524

| SPECIFICATIONS                                              |                               |
|-------------------------------------------------------------|-------------------------------|
| Recommended Use                                             | Domestic;Hotel;Commercial     |
| Colour Finish                                               | Brushed Nickel                |
| Primary Material                                            | DR Brass                      |
| Recommended Pressure Range                                  | 150 - 500 kPa as per AS3500   |
| Max Continuous Working Temperature (deg C)                  | 65                            |
| Min Continuous Working Temperature (deg C)                  | 5                             |
| Hot Water Unit Suitability                                  | Storage Tank; Continuous Flow |
| WARRANTY                                                    |                               |
| Warranty - Domestic Use (Years)                             | 15                            |
| Spare Parts & Labour (Years)                                | 1                             |
| Please refer to Warranty Page for full Terms and Conditions |                               |