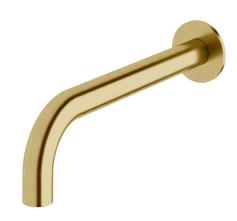

## Milli Pure Wall Basin Outlet 250mm PVD Brushed Gold (3 Star) 9510907

| SPECIFICATIONS                                              |                               |
|-------------------------------------------------------------|-------------------------------|
| Recommended Use                                             | Domestic;Hotel;Commercial     |
| Colour Finish                                               | Brushed Gold                  |
| Primary Material                                            | DR Brass                      |
| Recommended Pressure Range                                  | 150 - 500 kPa as per AS3500   |
| Max Continuous Working Temperature (deg C)                  | 65                            |
| Min Continuous Working Temperature (deg C)                  | 5                             |
| Hot Water Unit Suitability                                  | Storage Tank; Continuous Flow |
| WARRANTY                                                    |                               |
| Warranty - Domestic Use (Years)                             | 15                            |
| Spare Parts & Labour (Years)                                | 1                             |
| Please refer to Warranty Page for full Terms and Conditions |                               |