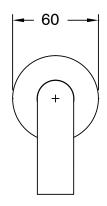

## Milli Pure Wall Basin Outlet 250mm PVD Brushed Gold (3 Star) 9510907

| SPECIFICATIONS                                              |                               |
|-------------------------------------------------------------|-------------------------------|
| Recommended Use                                             | Domestic;Hotel;Commercial     |
| Colour Finish                                               | Brushed Gold                  |
| Primary Material                                            | DR Brass                      |
| Recommended Pressure Range                                  | 150 - 500 kPa as per AS3500   |
| Max Continuous Working Temperature (deg C)                  | 65                            |
| Min Continuous Working Temperature (deg C)                  | 5                             |
| Hot Water Unit Suitability                                  | Storage Tank; Continuous Flow |
| WARRANTY                                                    |                               |
| Warranty - Domestic Use (Years)                             | 15                            |
| Spare Parts & Labour (Years)                                | 1                             |
| Please refer to Warranty Page for full Terms and Conditions |                               |

Dimensions are nominal measurements only.