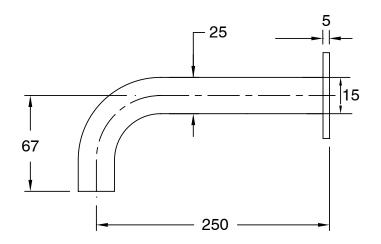

## Milli Pure Wall Basin Outlet 250mm PVD Brushed Gold (3 Star) 9510907

| SPECIFICATIONS                                              |                               |
|-------------------------------------------------------------|-------------------------------|
| Recommended Use                                             | Domestic;Hotel;Commercial     |
| Colour Finish                                               | Brushed Gold                  |
| Primary Material                                            | DR Brass                      |
| Recommended Pressure Range                                  | 150 - 500 kPa as per AS3500   |
| Max Continuous Working Temperature (deg C)                  | 65                            |
| Min Continuous Working Temperature (deg C)                  | 5                             |
| Hot Water Unit Suitability                                  | Storage Tank; Continuous Flow |
| WARRANTY                                                    |                               |
| Warranty - Domestic Use (Years)                             | 15                            |
| Spare Parts & Labour (Years)                                | 1                             |
| Please refer to Warranty Page for full Terms and Conditions |                               |

Dimensions are nominal measurements only.