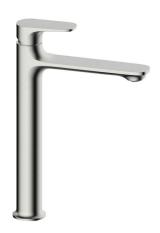

## Mizu Silk Extended Basin Mixer Tap Brushed Nickel (6 Star) Lead Free 9512473

| SPECIFICATIONS                                              |                               |
|-------------------------------------------------------------|-------------------------------|
| Recommended Use                                             | Domestic;Commercial;Hotel     |
| Colour Category                                             | Nickel                        |
| Colour Finish                                               | Brushed Nickel                |
| Primary Material                                            | Lead Free Brass               |
| Hot Water Unit Suitability                                  | Storage Tank; Continuous Flow |
| WARRANTY                                                    |                               |
| Warranty - Domestic Use (Years)                             | 10                            |
| Spare Parts & Labour (Years)                                | 1                             |
| Please refer to Warranty Page for full Terms and Conditions |                               |