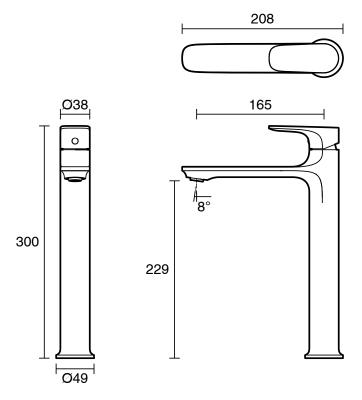

estic;Commercial;Hotel     |
| Colour Category                                             | Nickel                        |
| Colour Finish                                               | Brushed Nickel                |
| Primary Material                                            | Lead Free Brass               |
| Hot Water Unit Suitability                                  | Storage Tank; Continuous Flow |
| WARRANTY                                                    |                               |
| Warranty - Domestic Use (Years)                             | 10                            |
| Spare Parts & Labour (Years)                                | 1                             |
| Please refer to Warranty Page for full Terms and Conditions |                               |







Dimensions are nominal measurements only.

## **CLEANING RECOMMENDATIONS:**

We recommend the use of soapy water or approved cleaners. This product should not be cleaned with abrasive materials. Damage caused by any improper treatment is not covered by the product warranty. Refer to Warranty Conditions