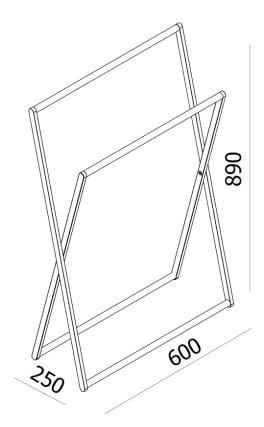

## Milli Axon MK2 Freestanding Towel Rail Chrome

## SPECIFICATIONS

Recommended Use

Colour

Material

WARRANTY

Domestic Use Replacement Only 15 Years

Please refer to Warranty Page for full Terms and Conditions

Domestic, Hotel & Commercial

Aluminium/Zinc Alloy

Chrome

Dimensions are nominal measurements only.