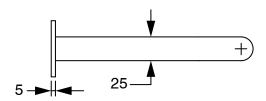

| DR Brass                     |
| Recommended Pressure Range                                  | 150 - 500 kPa as per AS3500  |
| Max Continuous Working Temperature (deg C)                  | 65                           |
| Min Continuous Working Temperature (deg C)                  | 5                            |
| Hot Water Unit Suitability                                  | Storage Tank;Continuous Flow |
| WARRANTY                                                    |                              |
| Warranty - Domestic Use (Years)                             | 15                           |
| Spare Parts & Labour (Years)                                | 1                            |
| Please refer to Warranty Page for full Terms and Conditions |                              |











Dimensions are nominal measurements only.

## **CLEANING RECOMMENDATIONS:**

We recommend the use of soapy water or approved cleaners. This product should not be cleaned with abrasive materials. Damage caused by any improper treatment is not covered by the product warranty. Refer to Warranty Conditions