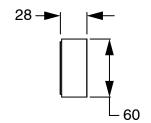

| DR Brass                     |
| Recommended Pressure Range                                  | 150 - 500 kPa as per AS3500  |
| Max Continuous Working Temperature (deg C)                  | 65                           |
| Min Continuous Working Temperature (deg C)                  | 5                            |
| Hot Water Unit Suitability                                  | Storage Tank;Continuous Flow |
| WARRANTY                                                    |                              |
| Warranty - Domestic Use (Years)                             | 15                           |
| Spare Parts & Labour (Years)                                | 1                            |
| Please refer to Warranty Page for full Terms and Conditions |                              |











Dimensions are nominal measurements only.

## **CLEANING RECOMMENDATIONS:**

We recommend the use of soapy water or approved cleaners. This product should not be cleaned with abrasive materials. Damage caused by any improper treatment is not covered by the product warranty. Refer to Warranty Conditions