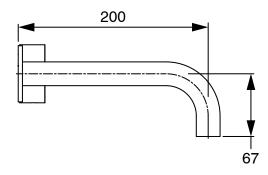

| DR Brass                     |
| Recommended Pressure Range                                  | 150 - 500 kPa as per AS3500  |
| Max Continuous Working Temperature (deg C)                  | 65                           |
| Min Continuous Working Temperature (deg C)                  | 5                            |
| Hot Water Unit Suitability                                  | Storage Tank;Continuous Flow |
| WARRANTY                                                    |                              |
| Warranty - Domestic Use (Years)                             | 15                           |
| Spare Parts & Labour (Years)                                | 1                            |
| Please refer to Warranty Page for full Terms and Conditions |                              |











Dimensions are nominal measurements only.

## **CLEANING RECOMMENDATIONS:**

We recommend the use of soapy water or approved cleaners. This product should not be cleaned with abrasive materials. Damage caused by any improper treatment is not covered by the product warranty. Refer to Warranty Conditions