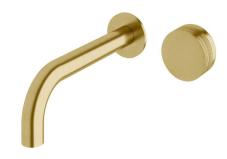

## Milli Pure Progressive Wall Bath Mixer Tap System 200mm with Cirque Textured Handle PVD Brushed Gold 9510839

| SPECIFICATIONS                                              |                              |
|-------------------------------------------------------------|------------------------------|
| Recommended Use                                             | Domestic;Hotel;Commercial    |
| Colour Finish                                               | Brushed Gold                 |
| Primary Material                                            | DR Brass                     |
| Recommended Pressure Range                                  | 150 - 500 kPa as per AS3500  |
| Max Continuous Working Temperature (deg C)                  | 65                           |
| Min Continuous Working Temperature (deg C)                  | 5                            |
| Hot Water Unit Suitability                                  | Storage Tank;Continuous Flow |
| WARRANTY                                                    |                              |
| Warranty - Domestic Use (Years)                             | 15                           |
| Spare Parts & Labour (Years)                                | 1                            |
| Please refer to Warranty Page for full Terms and Conditions |                              |