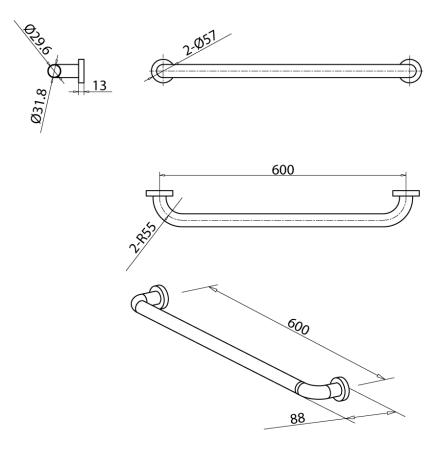

## Mobi 32 x 600mm Grab Rail Polished Stainless Steel

Dimensions are nominal measurements only.