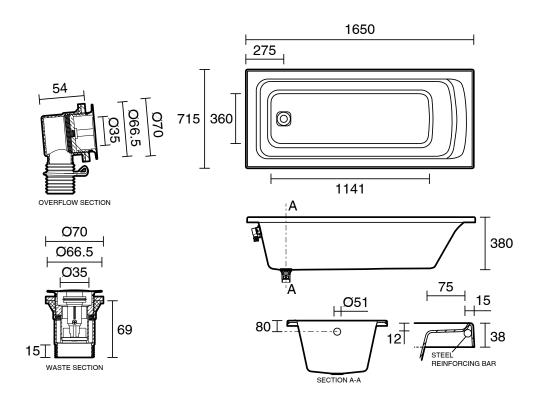

## Base Acrylic Inset Bath 1650mm with Overflow Chrome 1704235

| SPECIFICATIONS                                              |                              |
|-------------------------------------------------------------|------------------------------|
| Recommended Use                                             | Domestic, Hotel & Commercial |
| Material                                                    | Sanitary Grade Acrylic       |
| Colour                                                      | Chrome                       |
| Capacity                                                    | 156 ltr                      |
| Weight                                                      | 16.6 kg                      |
| Overflow Configuration                                      | Overflow                     |
| Mounting                                                    | Inset                        |
| Plug & Waste Size                                           | 40mm                         |
| Plug & Waste                                                | Included                     |
| WARRANTY                                                    |                              |
| Warranty - Domestic Use                                     | 10 Years                     |
| Spare Parts & Labour                                        | 12 Months                    |
| Please refer to Warranty Page for full Terms and Conditions |                              |

Dimensions are nominal measurements only.