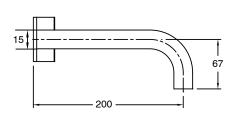

| DR Brass                     |
| Recommended Pressure Range                                  | 150 - 500 kPa as per AS3500  |
| Max Continuous Working Temperature (deg C)                  | 65                           |
| Min Continuous Working Temperature (deg C)                  | 5                            |
| Hot Water Unit Suitability                                  | Storage Tank;Continuous Flow |
| WARRANTY                                                    |                              |
| Warranty - Domestic Use (Years)                             | 15                           |
| Spare Parts & Labour (Years)                                | 1                            |
| Please refer to Warranty Page for full Terms and Conditions |                              |













Dimensions are nominal measurements only.

## **CLEANING RECOMMENDATIONS:**

We recommend the use of soapy water or approved cleaners. This product should not be cleaned with abrasive materials. Damage caused by any improper treatment is not covered by the product warranty. Refer to Warranty Conditions