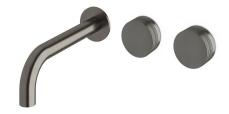

## Milli Pure Wall Basin Hostess System 200mm Right Hand with Cirque Textured Handles PVD Brushed Gunmetal (3 Star) 9511737

| SPECIFICATIONS                                              |                              |
|-------------------------------------------------------------|------------------------------|
| Recommended Use                                             | Domestic;Hotel;Commercial    |
| Colour Finish                                               | Brushed Gunmetal             |
| Primary Material                                            | DR Brass                     |
| Recommended Pressure Range                                  | 150 - 500 kPa as per AS3500  |
| Max Continuous Working Temperature (deg C)                  | 65                           |
| Min Continuous Working Temperature (deg C)                  | 5                            |
| Hot Water Unit Suitability                                  | Storage Tank;Continuous Flow |
| WARRANTY                                                    |                              |
| Warranty - Domestic Use (Years)                             | 15                           |
| Spare Parts & Labour (Years)                                | 1                            |
| Please refer to Warranty Page for full Terms and Conditions |                              |