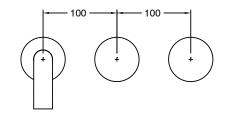

DR Brass                     |
| Recommended Pressure Range                                  | 150 - 500 kPa as per AS3500  |
| Max Continuous Working Temperature (deg C)                  | 65                           |
| Min Continuous Working Temperature (deg C)                  | 5                            |
| Hot Water Unit Suitability                                  | Storage Tank;Continuous Flow |
| WARRANTY                                                    |                              |
| Warranty - Domestic Use (Years)                             | 15                           |
| Spare Parts & Labour (Years)                                | 1                            |
| Please refer to Warranty Page for full Terms and Conditions |                              |













Dimensions are nominal measurements only.

## **CLEANING RECOMMENDATIONS:**

We recommend the use of soapy water or approved cleaners. This product should not be cleaned with abrasive materials. Damage caused by any improper treatment is not covered by the product warranty. Refer to Warranty Conditions