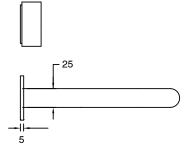

| DR Brass                     |
| Recommended Pressure Range                                  | 150 - 500 kPa as per AS3500  |
| Max Continuous Working Temperature (deg C)                  | 65                           |
| Min Continuous Working Temperature (deg C)                  | 5                            |
| Hot Water Unit Suitability                                  | Storage Tank;Continuous Flow |
| WARRANTY                                                    |                              |
| Warranty - Domestic Use (Years)                             | 15                           |
| Spare Parts & Labour (Years)                                | 1                            |
| Please refer to Warranty Page for full Terms and Conditions |                              |













Dimensions are nominal measurements only.

## **CLEANING RECOMMENDATIONS:**

We recommend the use of soapy water or approved cleaners. This product should not be cleaned with abrasive materials. Damage caused by any improper treatment is not covered by the product warranty. Refer to Warranty Conditions