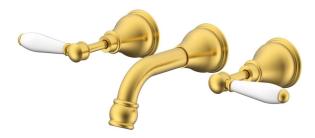

## Milli Voir Wall Bath Set 150mm Lever Porcelain Handles Brushed Gold

## 2266282

| SPECIFICATIONS                                              |                              |
|-------------------------------------------------------------|------------------------------|
| Recommended Use                                             | Domestic, Hotel & Commercial |
| Colour                                                      | Brushed Gold                 |
| Body Material                                               | DR Brass                     |
| Recommended Pressure Range                                  | 150 - 500 kPa                |
| Maximum Continuous Working Temperature                      | 80 deg C                     |
| Suitable for Storage Tank Hot Water                         | Yes                          |
| Suitable for Continuous Flow Hot Water                      | Yes                          |
| Suitable for Gravity Feed Hot Water                         | No                           |
| WARRANTY                                                    |                              |
| Warranty - Domestic Use                                     | 15 Years                     |
| Spare Parts & Labour                                        | 12 Months                    |
| Please refer to Warranty Page for full Terms and Conditions |                              |