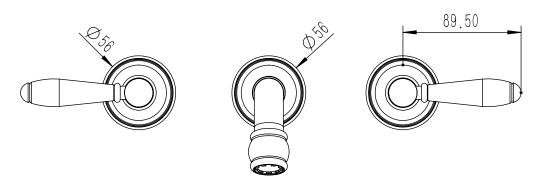

| 150 - 500 kPa                |
| Maximum Continuous Working Temperature                      | 80 deg C                     |
| Suitable for Storage Tank Hot Water                         | Yes                          |
| Suitable for Continuous Flow Hot Water                      | Yes                          |
| Suitable for Gravity Feed Hot Water                         | No                           |
| WARRANTY                                                    |                              |
| Warranty - Domestic Use                                     | 15 Years                     |
| Spare Parts & Labour                                        | 12 Months                    |
| Please refer to Warranty Page for full Terms and Conditions |                              |







Dimensions are nominal measurements only.

## **CLEANING RECOMMENDATIONS:**

We recommend the use of soapy water or approved cleaners. This product should not be cleaned with abrasive materials. Damage caused by any improper treatment is not covered by the product warranty. Refer to Warranty Conditions