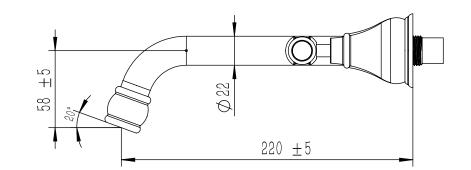

| 150 - 500 kPa                |
| Maximum Continuous Working Temperature                      | 80 deg C                     |
| Suitable for Storage Tank Hot Water                         | Yes                          |
| Suitable for Continuous Flow Hot Water                      | Yes                          |
| Suitable for Gravity Feed Hot Water                         | No                           |
| WARRANTY                                                    |                              |
| Warranty - Domestic Use                                     | 15 Years                     |
| Spare Parts & Labour                                        | 12 Months                    |
| Please refer to Warranty Page for full Terms and Conditions |                              |







Dimensions are nominal measurements only.

## **CLEANING RECOMMENDATIONS:**

We recommend the use of soapy water or approved cleaners. This product should not be cleaned with abrasive materials. Damage caused by any improper treatment is not covered by the product warranty. Refer to Warranty Conditions