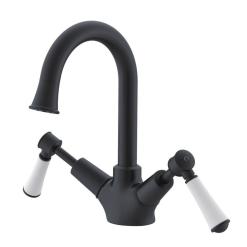

## Posh Canterbury Gooseneck Basin Twinner Lever Porcelain Handles Matte Black (4 Star) 9509469

| SPECIFICATIONS                                              |                               |
|-------------------------------------------------------------|-------------------------------|
| Recommended Use                                             | Domestic;Hotel;Commercial     |
| Colour Finish                                               | Matte Black                   |
| Primary Material                                            | DR Brass                      |
| Recommended Pressure Range                                  | 150 - 500 kPa as per AS3500   |
| Max Continuous Working Temperature (deg C)                  | 80                            |
| Min Continuous Working Temperature (deg C)                  | 5                             |
| Hot Water Unit Suitability                                  | Storage Tank; Continuous Flow |
| WARRANTY                                                    |                               |
| Warranty - Domestic Use (Years)                             | 10                            |
| Spare Parts & Labour (Years)                                | 1                             |
| Please refer to Warranty Page for full Terms and Conditions |                               |