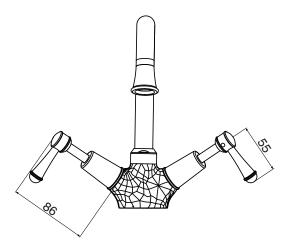

Brass                      |
| Recommended Pressure Range                                  | 150 - 500 kPa as per AS3500   |
| Max Continuous Working Temperature (deg C)                  | 80                            |
| Min Continuous Working Temperature (deg C)                  | 5                             |
| Hot Water Unit Suitability                                  | Storage Tank; Continuous Flow |
| WARRANTY                                                    |                               |
| Warranty - Domestic Use (Years)                             | 10                            |
| Spare Parts & Labour (Years)                                | 1                             |
| Please refer to Warranty Page for full Terms and Conditions |                               |









Dimensions are nominal measurements only.

## **CLEANING RECOMMENDATIONS:**

We recommend the use of soapy water or approved cleaners. This product should not be cleaned with abrasive materials. Damage caused by any improper treatment is not covered by the product warranty. Refer to Warranty Conditions