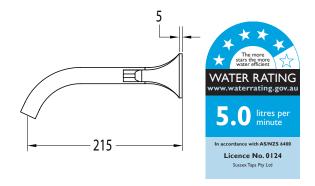

## Milli Oria Wall Basin Set 215mm Chrome (5 Star)

## 2265596

| SPECIFICATIONS                                              |                              |
|-------------------------------------------------------------|------------------------------|
| Recommended Use                                             | Domestic, Hotel & Commercial |
| Colour                                                      | Chrome                       |
| Finish                                                      | Polished                     |
| Material                                                    | Brass                        |
| Recommended Pressure Range                                  | 250-500kPa                   |
| Maximum Continuous Working Temperature                      | 65 deg C                     |
| Suitable for Storage Tank Hot Water                         | Yes                          |
| Suitable for Continuous Flow Hot Water                      | Yes                          |
| Suitable for Gravity Feed Hot Water                         | No                           |
| WARRANTY                                                    |                              |
| Warranty - Domestic Use                                     | 15 Years                     |
| Spare Parts & Labour                                        | 12 Months                    |
| Please refer to Warranty Page for full Terms and Conditions |                              |