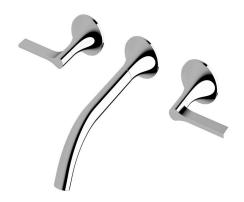

## Milli Oria Wall Basin Set 215mm Chrome (5 Star)

## 2265596

| SPECIFICATIONS                                              |                              |
|-------------------------------------------------------------|------------------------------|
| Recommended Use                                             | Domestic, Hotel & Commercial |
| Colour                                                      | Chrome                       |
| Finish                                                      | Polished                     |
| Material                                                    | Brass                        |
| Recommended Pressure Range                                  | 250-500kPa                   |
| Maximum Continuous Working Temperature                      | 65 deg C                     |
| Suitable for Storage Tank Hot Water                         | Yes                          |
| Suitable for Continuous Flow Hot Water                      | Yes                          |
| Suitable for Gravity Feed Hot Water                         | No                           |
| WARRANTY                                                    |                              |
| Warranty - Domestic Use                                     | 15 Years                     |
| Spare Parts & Labour                                        | 12 Months                    |
| Please refer to Warranty Page for full Terms and Conditions |                              |