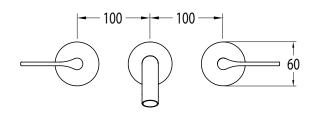

| 250-500kPa                   |
| Maximum Continuous Working Temperature                      | 65 deg C                     |
| Suitable for Storage Tank Hot Water                         | Yes                          |
| Suitable for Continuous Flow Hot Water                      | Yes                          |
| Suitable for Gravity Feed Hot Water                         | No                           |
| WARRANTY                                                    |                              |
| Warranty - Domestic Use                                     | 15 Years                     |
| Spare Parts & Labour                                        | 12 Months                    |
| Please refer to Warranty Page for full Terms and Conditions |                              |









Dimensions are nominal measurements only.

## **CLEANING RECOMMENDATIONS:**

We recommend the use of soapy water or approved cleaners. This product should not be cleaned with abrasive materials. Damage caused by any improper treatment is not covered by the product warranty. Refer to Warranty Conditions