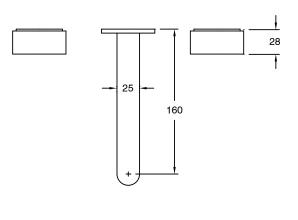

| DR Brass                     |
| Recommended Pressure Range                                  | 150 - 500 kPa as per AS3500  |
| Max Continuous Working Temperature (deg C)                  | 65                           |
| Min Continuous Working Temperature (deg C)                  | 5                            |
| Hot Water Unit Suitability                                  | Storage Tank;Continuous Flow |
| WARRANTY                                                    |                              |
| Warranty - Domestic Use (Years)                             | 15                           |
| Spare Parts & Labour (Years)                                | 1                            |
| Please refer to Warranty Page for full Terms and Conditions |                              |









Dimensions are nominal measurements only.

## **CLEANING RECOMMENDATIONS:**

We recommend the use of soapy water or approved cleaners. This product should not be cleaned with abrasive materials. Damage caused by any improper treatment is not covered by the product warranty. Refer to Warranty Conditions

Disclaimer: Products in this specification manual must by regulation be installed by licensed and registered trade people. The manufacturer/distributor reserves the right to vary specifications or delete models from their range without prior notification. Dimensions are nominal measurements only. Dimensions and set-outs listed are correct at time of publication however the manufacturer/distributor takes no responsibility for printing errors.

Published 13/03/2025

To see the complete