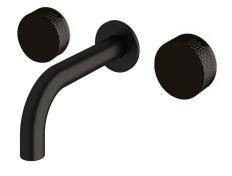

| DR Brass                     |
| Recommended Pressure Range                                  | 150 - 500 kPa as per AS3500  |
| Max Continuous Working Temperature (deg C)                  | 65                           |
| Min Continuous Working Temperature (deg C)                  | 5                            |
| Hot Water Unit Suitability                                  | Storage Tank;Continuous Flow |
| WARRANTY                                                    |                              |
| Warranty - Domestic Use (Years)                             | 15                           |
| Spare Parts & Labour (Years)                                | 1                            |
| Please refer to Warranty Page for full Terms and Conditions |                              |









Dimensions are nominal measurements only.

## **CLEANING RECOMMENDATIONS:**

We recommend the use of soapy water or approved cleaners. This product should not be cleaned with abrasive materials. Damage caused by any improper treatment is not covered by the product warranty. Refer to Warranty Conditions

Disclaimer: Products in this specification manual must by regulation be installed by licensed and registered trade people. The manufacturer/distributor reserves the right to vary specifications or delete models from their range without prior notification. Dimensions are nominal measurements only. Dimensions and set-outs listed are correct at time of publication however the manufacturer/distributor takes no responsibility for printing errors.

Published 13/03/2025

To see the complet