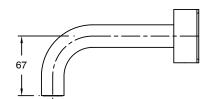

| DR Brass                     |
| Recommended Pressure Range                                  | 150 - 500 kPa as per AS3500  |
| Max Continuous Working Temperature (deg C)                  | 65                           |
| Min Continuous Working Temperature (deg C)                  | 5                            |
| Hot Water Unit Suitability                                  | Storage Tank;Continuous Flow |
| WARRANTY                                                    |                              |
| Warranty - Domestic Use (Years)                             | 15                           |
| Spare Parts & Labour (Years)                                | 1                            |
| Please refer to Warranty Page for full Terms and Conditions |                              |









Dimensions are nominal measurements only.

## **CLEANING RECOMMENDATIONS:**

We recommend the use of soapy water or approved cleaners. This product should not be cleaned with abrasive materials. Damage caused by any improper treatment is not covered by the product warranty. Refer to Warranty Conditions

Disclaimer: Products in this specification manual must by regulation be installed by licensed and registered trade people. The manufacturer/distributor reserves the right to vary specifications or delete models from their range without prior notification. Dimensions are nominal measurements only. Dimensions and set-outs listed are correct at time of publication however the manufacturer/distributor takes no responsibility for printing errors.

Published 13/03/2025

To see the complete Mill