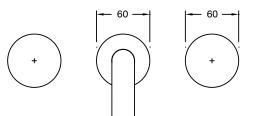

| DR Brass                     |
| Recommended Pressure Range                                  | 150 - 500 kPa as per AS3500  |
| Max Continuous Working Temperature (deg C)                  | 65                           |
| Min Continuous Working Temperature (deg C)                  | 5                            |
| Hot Water Unit Suitability                                  | Storage Tank;Continuous Flow |
| WARRANTY                                                    |                              |
| Warranty - Domestic Use (Years)                             | 15                           |
| Spare Parts & Labour (Years)                                | 1                            |
| Please refer to Warranty Page for full Terms and Conditions |                              |









Dimensions are nominal measurements only.

## **CLEANING RECOMMENDATIONS:**

We recommend the use of soapy water or approved cleaners. This product should not be cleaned with abrasive materials. Damage caused by any improper treatment is not covered by the product warranty. Refer to Warranty Conditions

Disclaimer: Products in this specification manual must by regulation be installed by licensed and registered trade people. The manufacturer/distributor reserves the right to vary specifications or delete models from their range without prior notification. Dimensions are nominal measurements only. Dimensions and set-outs listed are correct at time of publication however the manufacturer/distributor takes no responsibility for printing errors.

Published 13/03/2025

To see the complete Mi