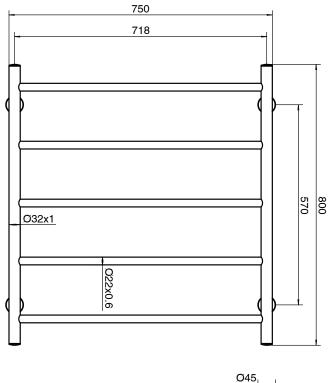

## Mizu Drift MK2 750 x 800mm Heated Towel Rail Only (Less Transformer) Polished Stainless Steel

Dimensions are nominal measurements only.