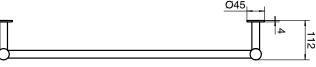

## Mizu Drift MK2 750 x 800mm Heated Towel Rail Only (Less Transformer) Polished Stainless Steel

Dimensions are nominal measurements only.