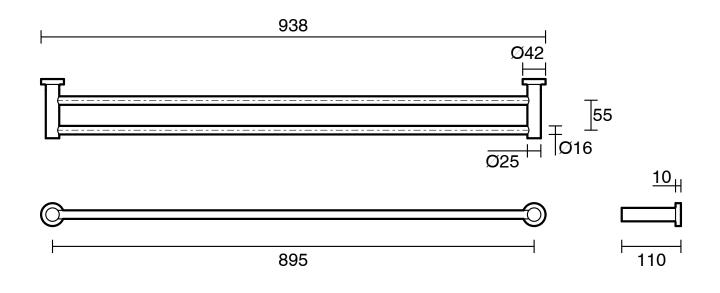

|                           |
|-------------------------------------------------------------|---------------------------|
| Recommended Use                                             | Domestic;Hotel;Commercial |
| Colour Finish                                               | Brushed Nickel            |
| Primary Material                                            | Brass                     |
| WARRANTY                                                    |                           |
| Replacement Only - Domestic Use (Years)                     | 15                        |
| Parts Replacement Only (Years)                              | 15                        |
| Please refer to Warranty Page for full Terms and Conditions |                           |





Dimensions are nominal measurements only.

## **CLEANING RECOMMENDATIONS:**

We recommend the use of soapy water or approved cleaners. This product should not be cleaned with abrasive materials. Damage caused by any improper treatment is not covered by the product warranty. Refer to Warranty Conditions

Disclaimer: Products in this specification manual must by regulation be installed by licensed and registered trade people. The manufacturer/distributor reserves the right to vary specifications or delete models from their range without prior notification. Dimensions are nominal measurements only. Dimensions and set-outs listed are correct at time of publication however the manufacturer/distributor takes no responsibility for printing errors.

Published 12/03/2025

To see the complete Suss