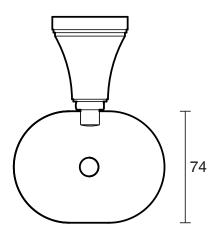

|                              |
|-------------------------------------------------------------|------------------------------|
| Recommended Use                                             | Domestic, Hotel & Commercial |
| Colour                                                      | Brushed Nickel               |
| Material                                                    | Zinc/Steel                   |
| WARRANTY                                                    |                              |
| Replacement Only - Domestic Use                             | 10 Years                     |
| Parts Replacement Only                                      | 12 Months                    |
| Please refer to Warranty Page for full Terms and Conditions |                              |









Dimensions are nominal measurements only.

## **CLEANING RECOMMENDATIONS:**

We recommend the use of soapy water or approved cleaners. This product should not be cleaned with abrasive materials. Damage caused by any improper treatment is not covered by the product warranty. Refer to Warranty Conditions