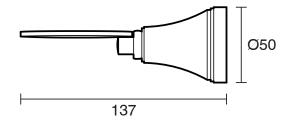

|                              |
|-------------------------------------------------------------|------------------------------|
| Recommended Use                                             | Domestic, Hotel & Commercial |
| Colour                                                      | Brushed Nickel               |
| Material                                                    | Zinc/Steel                   |
| WARRANTY                                                    |                              |
| Replacement Only - Domestic Use                             | 10 Years                     |
| Parts Replacement Only                                      | 12 Months                    |
| Please refer to Warranty Page for full Terms and Conditions |                              |









Dimensions are nominal measurements only.

## **CLEANING RECOMMENDATIONS:**

We recommend the use of soapy water or approved cleaners. This product should not be cleaned with abrasive materials. Damage caused by any improper treatment is not covered by the product warranty. Refer to Warranty Conditions