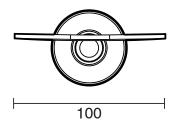

|                              |
|-------------------------------------------------------------|------------------------------|
| Recommended Use                                             | Domestic, Hotel & Commercial |
| Colour                                                      | Brushed Nickel               |
| Material                                                    | Zinc/Steel                   |
| WARRANTY                                                    |                              |
| Replacement Only - Domestic Use                             | 10 Years                     |
| Parts Replacement Only                                      | 12 Months                    |
| Please refer to Warranty Page for full Terms and Conditions |                              |









Dimensions are nominal measurements only.

## **CLEANING RECOMMENDATIONS:**

We recommend the use of soapy water or approved cleaners. This product should not be cleaned with abrasive materials. Damage caused by any improper treatment is not covered by the product warranty. Refer to Warranty Conditions