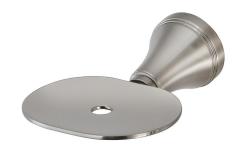

## Kado Era Soap Dish Brushed Nickel 9512119

| SPECIFICATIONS                                              |                              |
|-------------------------------------------------------------|------------------------------|
| Recommended Use                                             | Domestic, Hotel & Commercial |
| Colour                                                      | Brushed Nickel               |
| Material                                                    | Zinc/Steel                   |
| WARRANTY                                                    |                              |
| Replacement Only - Domestic Use                             | 10 Years                     |
| Parts Replacement Only                                      | 12 Months                    |
| Please refer to Warranty Page for full Terms and Conditions |                              |