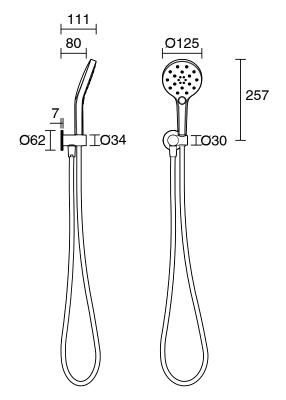

- 500 kPa as per AS3500   |
| Max Continuous Working Pressure (kPa)                       | 500                           |
| Max Continuous Working Temperature (deg C)                  | 65                            |
| Min Continuous Working Temperature (deg C)                  | 5                             |
| Hot Water Unit Suitability                                  | Storage Tank; Continuous Flow |
| WARRANTY                                                    |                               |
| Warranty - Domestic Use (Years)                             | 15                            |
| Spare Parts & Labour (Years)                                | 1                             |
| Please refer to Warranty Page for full Terms and Conditions |                               |







Dimensions are nominal measurements only.

## **CLEANING RECOMMENDATIONS:**

We recommend the use of soapy water or approved cleaners. This product should not be cleaned with abrasive materials. Damage caused by any improper treatment is not covered by the product warranty. Refer to Warranty Conditions