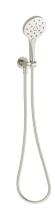

## Milli Marq Edit Hand Shower on Bracket Brushed Nickel (3 Star) 21962

| SPECIFICATIONS                                              |                               |
|-------------------------------------------------------------|-------------------------------|
| Recommended Use                                             | Domestic;Commercial;Hotel     |
| Colour Finish                                               | Brushed Nickel                |
| Primary Material                                            | ABS                           |
| Recommended Pressure Range                                  | 150 - 500 kPa as per AS3500   |
| Max Continuous Working Pressure (kPa)                       | 500                           |
| Max Continuous Working Temperature (deg C)                  | 65                            |
| Min Continuous Working Temperature (deg C)                  | 5                             |
| Hot Water Unit Suitability                                  | Storage Tank; Continuous Flow |
| WARRANTY                                                    |                               |
| Warranty - Domestic Use (Years)                             | 15                            |
| Spare Parts & Labour (Years)                                | 1                             |
| Please refer to Warranty Page for full Terms and Conditions |                               |