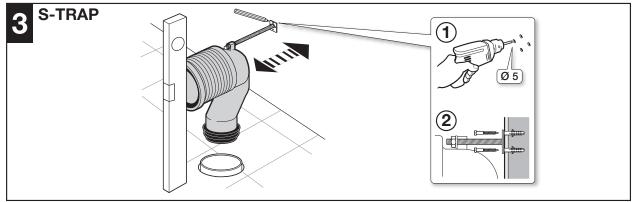

#### **INSTALLATION INSTRUCTIONS**

## ROCA THE GAP BACK TO WALL COMFORT HEIGHT PAN

### **INSTALLATION INSTRUCTIONS**