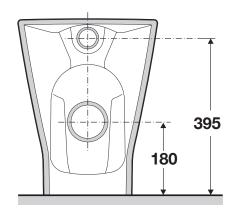

# ROCA THE GAP BACK TO WALL COMFORT HEIGHT PAN

Dimensions are nominal measurements only

| SPECIFICATION      |                                                                        |
|--------------------|------------------------------------------------------------------------|
| Recommended Use    | Domestic, hotel and commercial                                         |
| Rim Configuration  | Box Rim                                                                |
| Bowl Configuration | P Trap (Converts to S using plastic S-bend provided)                   |
| Pan Fixing         | Screwed to the floor using brackets (supplied) and bedded with sealant |
| Seat               | Matching top-fix, soft-close seat supplied with suite                  |
| Weight             | Pan 33kg                                                               |
| WELS               | 4 Star WELS Rating                                                     |
|                    | 4.5/3 litres dual flush                                                |
|                    | 3.5 litres average flush                                               |
| Standards          | AS1172                                                                 |

## ROCA THE GAP BACK TO WALL COMFORT HEIGHT PAN