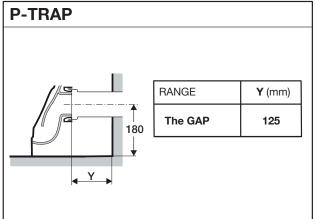

#### **INSTALLATION INSTRUCTIONS**

## ROCA THE GAP BACK TO WALL COMFORT HEIGHT PAN