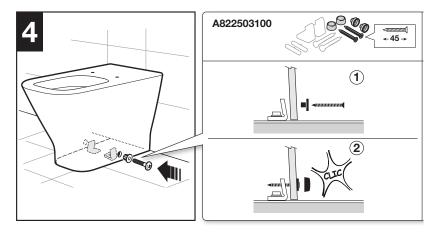

#### **INSTALLATION INSTRUCTIONS**

## ROCA THE GAP BACK TO WALL COMFORT HEIGHT PAN

### **INSTALLATION INSTRUCTIONS**