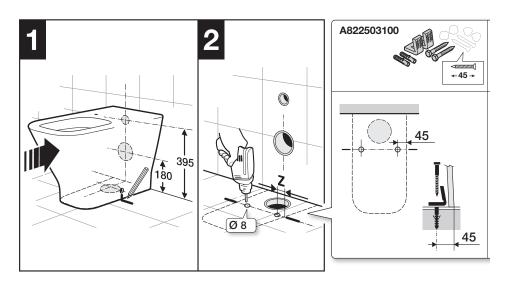

#### **INSTALLATION INSTRUCTIONS**

## ROCA THE GAP BACK TO WALL COMFORT HEIGHT PAN

### **INSTALLATION INSTRUCTIONS**