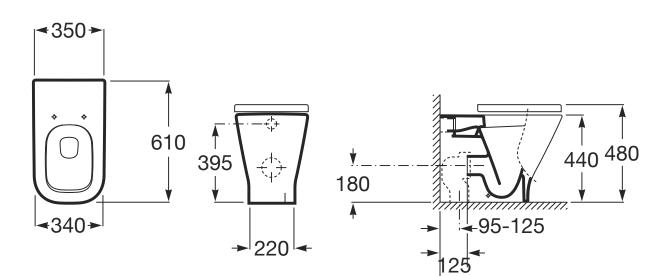

# ROCA THE GAP BACK TO WALL COMFORT HEIGHT PAN

Dimensions are nominal measurements only

| SPECIFICATION      |                                                                        |
|--------------------|------------------------------------------------------------------------|
| Recommended Use    | Domestic, hotel and commercial                                         |
| Rim Configuration  | Box Rim                                                                |
| Bowl Configuration | P Trap (Converts to S using plastic S-bend provided)                   |
| Pan Fixing         | Screwed to the floor using brackets (supplied) and bedded with sealant |
| Seat               | Matching top-fix, soft-close seat supplied with suite                  |
| Weight             | Pan 33kg                                                               |
| WELS               | 4 Star WELS Rating                                                     |
|                    | 4.5/3 litres dual flush                                                |
|                    | 3.5 litres average flush                                               |
| Standards          | AS1172                                                                 |

## ROCA THE GAP BACK TO WALL COMFORT HEIGHT PAN