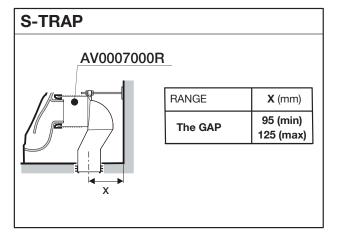

#### **INSTALLATION INSTRUCTIONS**

## ROCA THE GAP BACK TO WALL COMFORT HEIGHT PAN