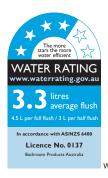

# ROCA THE GAP BACK TO WALL COMFORT HEIGHT PAN

Dimensions are nominal measurements only

| SPECIFICATION      |                                                                        |
|--------------------|------------------------------------------------------------------------|
| Recommended Use    | Domestic, hotel and commercial                                         |
| Rim Configuration  | Box Rim                                                                |
| Bowl Configuration | P Trap (Converts to S using plastic S-bend provided)                   |
| Pan Fixing         | Screwed to the floor using brackets (supplied) and bedded with sealant |
| Seat               | Matching top-fix, soft-close seat supplied with suite                  |
| Weight             | Pan 33kg                                                               |
| WELS               | 4 Star WELS Rating                                                     |
|                    | 4.5/3 litres dual flush                                                |
|                    | 3.5 litres average flush                                               |
| Standards          | AS1172                                                                 |